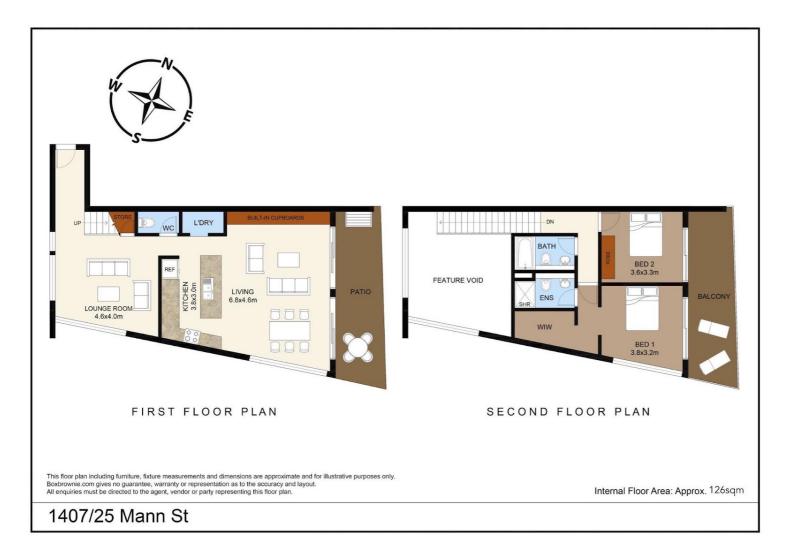

## 1407/25 MANN STREET GOSFORD

### **WOW! LOOK AT THESE VIEWS!**

Please note that due to security access to the building, you will need to call the office on 1300 044 140 to register for the open home.

This exquisite and brand new double storey penthouse apartment (situated on levels 14 and 15) is oozing sleek contemporary design. The spacious layout offers a rare opportunity for you to be the proud owner of the only two level unit in the entire block.

#### Notable features include:

- A grand entrance that shows off the double storey views
- Dining area with sliding doors to the downstairs balcony
- Feature staircase
- Two spacious living areas
- Modern designer kitchen with absolute premium upgraded appliances
- Upstairs bedrooms both with access to the upstairs balcony
- Two car spaces and two storage bays

# 2 BED | 2 BATH | 2 CAR

PRICE:

Contact Agent

**OPEN FOR INSPECTION:** 

N/A

Alicia Vaughan 0406814596 alicia@atrealty.com.au www.atrealty.com.au

Disclaimer: Please note this floor plan is for marketing purposes and is to be used as a guide only. All dimensions are estimates only and may not be exact measurements.