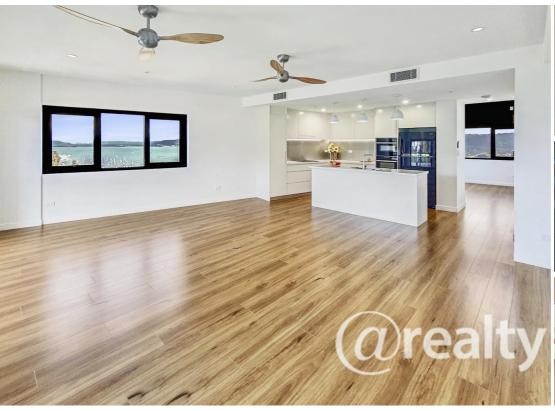

### **WOW! LOOK AT THESE VIEWS!**

Please note that due to security access to the building, you will need to call the office on 1300 044 140 to register for the open home.

This exquisite and brand new double storey penthouse apartment (situated on levels 14 and 15) is oozing sleek contemporary design. The spacious layout offers a rare opportunity for you to be the proud owner of the only two level unit in the entire block.

#### Notable features include:

- A grand entrance that shows off the double storey views
- Dining area with sliding doors to the downstairs balcony
- Feature staircase
- Two spacious living areas
- Modern designer kitchen with absolute premium upgraded appliances
- Upstairs bedrooms both with access to the upstairs balcony
- Two car spaces and two storage bays

This stunning home offers quality finishes that introduce a touch of glamour to high rise apartment living in Gosford.

The Vendor has also offered to pay a substantial contribution towards the stamp duty costs associated with this purchase.