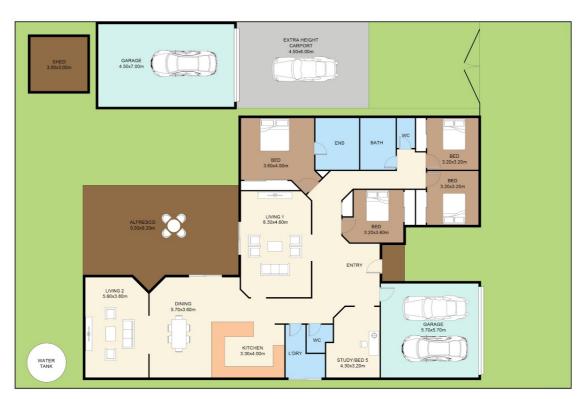

#### Notable details include:

- Feature hallway with coffered ceilings and feature tiling
- Oversized modern kitchen with stone benchtops and plenty of storage
- Luxurious ensuite with separate shower, corner bath and double sink
- Three large living areas
- 5th bedroom / study
- Media set up and wiring in lounge area
- Ducted air conditioning
- LED down lights and ceiling fans throughout the home both inside and out
- Extra WC / powder room
- Internal laundry
- Oversized 9m x 5m covered alfresco
- Double internal garage plus extra 7m x 4.5m garage
- 4.5m x 6m carport with extra high apex ideal for boat or caravan
- 3m x 3m garden shed and water tank
- Side access to the property
- Private and level, fully fenced and landscaped garden

# 5 BED | 3 BATH | 4 CAR

PRICE:

\$635,000

**OPEN FOR INSPECTION:** 

N/A

Alicia Vaughan 0406814596 alicia@atrealty.com.au www.atrealty.com.au

FLOOR PLAN

This floor plan including furniture, fixture measurements and dimensions are approximate and for illustrative purposes only. Boxbrownie.com gives no guarantee, warranty or representation as to the accuracy and layout. All enquiries must be directed to the agent, vendor or party representing this floor plan.

24 Nelson Drive

Disclaimer: Please note this floor plan is for marketing purposes and is to be used as a guide only. All dimensions are estimates only and may not be exact measurements.