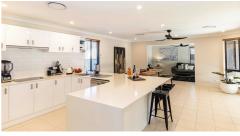

#### Notable details include:

- Feature hallway with coffered ceilings and feature tiling
- Oversized modern kitchen with stone benchtops and plenty of storage
- Luxurious ensuite with separate shower, corner bath and double sink
- Three large living areas
- 5th bedroom / study
- Media set up and wiring in lounge area
- Ducted air conditioning
- LED down lights and ceiling fans throughout the home both inside and out
- Extra WC / powder room
- Internal laundry
- Oversized 9m x 5m covered alfresco
- Double internal garage plus extra 7m x 4.5m garage
- 4.5m x 6m carport with extra high apex ideal for boat or caravan
- 3m x 3m garden shed and water tank
- Side access to the property
- Private and level, fully fenced and landscaped garden