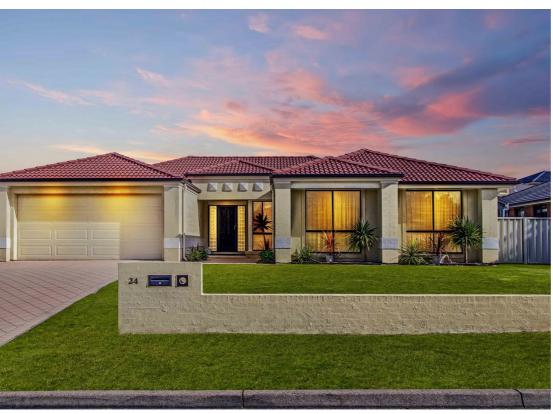

# 24 NELSON DRIVE **HUNTERVIEW**

# SOLD AFTER ONE INSPECTION!

From the eye-catching kerb appeal of this luxurious family home right through to high quality finishes, this residence reflects an uncompromised level of detail.

With a choice of indoor and outdoor living, this light, inviting and airy home represents ultimate comfort, practicality and effortless entertaining.

#### Notable details include:

- Feature hallway with coffered ceilings and feature tiling
- Oversized modern kitchen with stone benchtops and plenty of storage
- Luxurious ensuite with separate shower, corner bath and double sink
- Three large living areas
- 5th bedroom / study
- Media set up and wiring in lounge area
- Ducted air conditioning
- LED down lights and ceiling fans throughout the home both inside and out
- Extra WC / powder room
- Internal laundry
- Oversized 9m x 5m covered alfresco
- Double internal garage plus extra 7m x 4.5m garage
- 4.5m x 6m carport with extra high apex ideal for boat or caravan
- 3m x 3m garden shed and water tank
- Side access to the property
- Private and level, fully fenced and landscaped garden