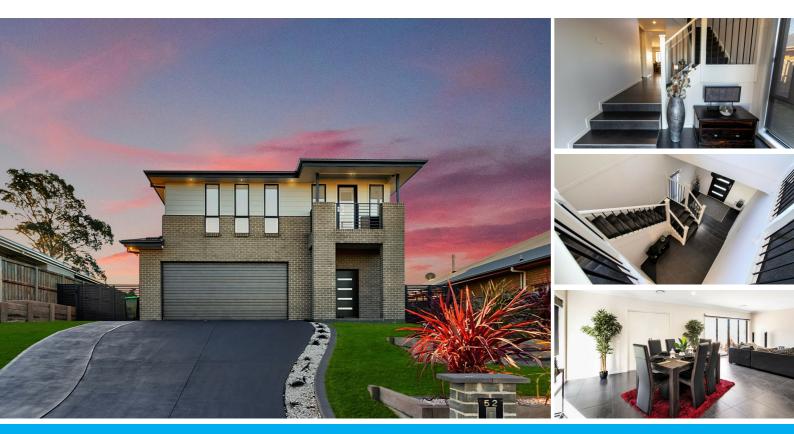

### SOLD AFTER 4 PRIVATE APPOINTMENTS!

Only 3 years young, this contemporary Sekisui House home offers a sharp, modern floorplan with plenty of space and exceptional versatility for the changing needs of the discerning family.

Featuring a stunning entry foyer that embraces high ceilings, the residence boasts a functional floorplan with multiple living areas that easily merge to create a pleasing indoor and outdoor ambience throughout.

The immaculate kitchen includes caesarstone benchtops, plenty of cupboard space and provides easy access to the covered alfresco making entertaining a breeze all year round.

Showcasing four large bedrooms, and upstairs theatre room / possible 5th bedroom, there is plenty of accommodation for the entire family including guests, teenagers and in-laws.

For an added touch of luxury, the master bedroom features a large ensuite and walk-in robe.

Other highlights include:

- Stunning design home capturing panoramic mountain views
- Front balcony with district views
- Feature staircase
- Separate study nook
- Plantation shutters in Master bedroom and theatre room
- Extra living area / kids retreat upstairs
- Multi zoned ducted air conditioning / heating

- Beautiful entertainers kitchen with 900mm five burner gas stove, caesarstone benchtops and plenty of cupboard space

- Three sparkling bathrooms including large ensuite, family bathroom and separate guest bathroom downstairs all with caesarstone benches and tiles to ceiling

- Multiple living areas allowing plenty of space for everyone in this huge 327sqm house
- Quality tiled flooring downstairs
- Deck and covered alfresco overlooking fields and mountains
- Double garage with internal access
- Huge 7m x 7m shed