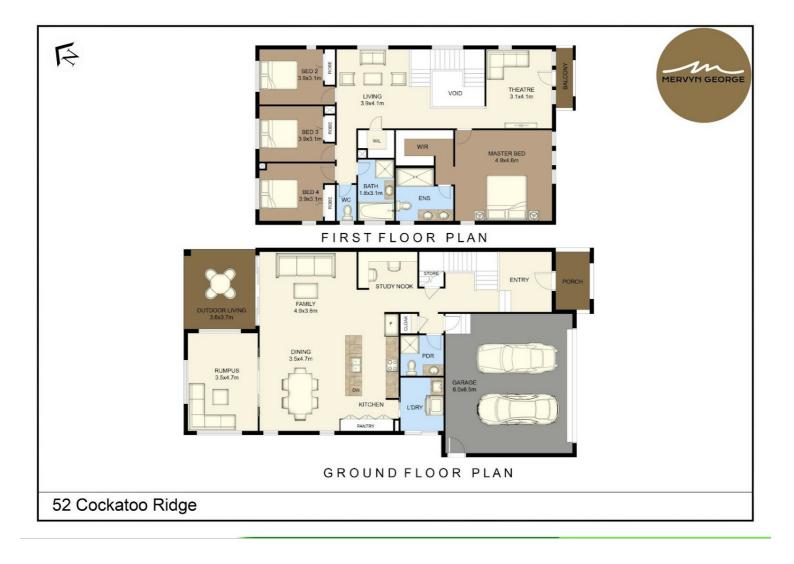

#### 5 BED | 3 BATH | 4 CAR

PRICE: \$725,000

OPEN FOR INSPECTION: N/A

Alicia Vaughan 0406814596 alicia@atrealty.com.au www.atrealty.com.au

Disclaimer: Please note this floor plan is for marketing purposes and is to be used as a guide only. All dimensions are estimates only and may not be exact measurements.