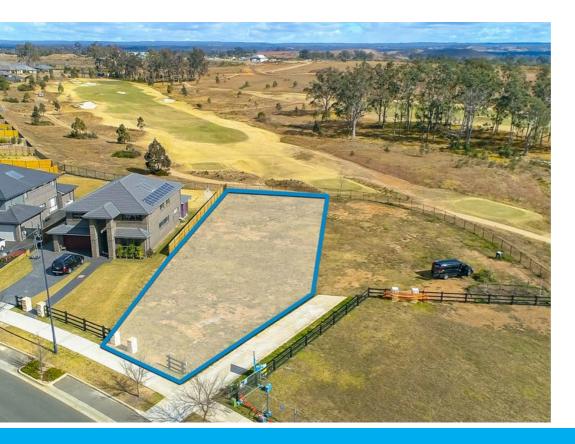

## PANORAMIC VIEWS OF GRAHAM MARSH DESIGNED GOLF COURSE

This is an opportunity not to be missed ! 39 Fairway Drive has over 1000sqm on offer, making it the perfect setting for building your dream home. The block backs directly onto the golf course which provides you with striking views that will never be obstructed.

Living in Bingara Gorge provides you with exclusive access to world class amenities, including: Graham Marsh designed golf course

Swimming pools

Gym

Tennis courts

Basketball courts

Playgrounds

Bingara Gorge also offers convenient education & shopping facilities, with Wilton Public School & Bingara Gorge Community Pre-School in the heart of the estate; and a shopping village complete with an IGA Xpress, medical facilities, as well as cafe & restaurant options.