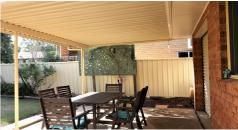

#### Features include:

- 3 good size bedrooms all with built in robes
- Central family bathroom with second access from Master
- Nice sized tidy kitchen
- Bedrooms and lounge / dining all carpeted
- Tiled through from the entrance to kitchen and living area
- Separate internal laundry with door to the rear yard
- Split system air conditioning
- Gated side access adjacent to garage
- Covered alfresco area

Plenty of additional storage compliment this home including a large pantry, good sized linen cupboard in the bathroom and built in storage in the Master bedroom that doubles as a window seat.

The established garden is level and fully fenced, backing on to a small reserve and provides ample opportunity to add new features for leisure and entertainment. The covered alfresco area off the kitchen and rear living area is perfect for entertaining.