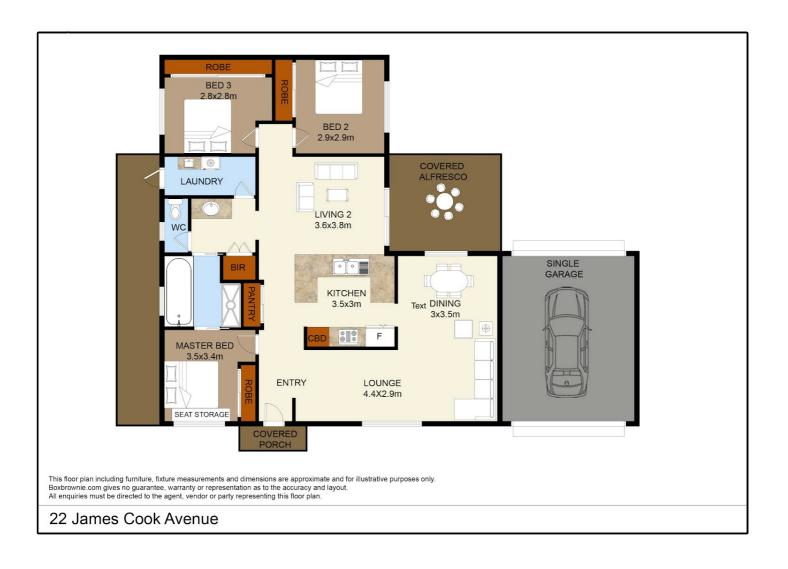

#### **SOLD AFTER TWO INSPECTIONS!**

This tidy and well presented 124sqm home will appeal to first home owners, small families, investors or anyone looking to downsize. It has been very well cared for and represents great value.

An attractive porch and entrance welcome you to the home, with a practical design that offers a combined lounge and dining room.

#### Features include:

- 3 good size bedrooms all with built in robes
- Central family bathroom with second access from Master
- Nice sized tidy kitchen
- Bedrooms and lounge / dining all carpeted
- Tiled through from the entrance to kitchen and living area
- Separate internal laundry with door to the rear yard
- Split system air conditioning
- Gated side access adjacent to garage
- Covered alfresco area

Plenty of additional storage compliment this home including a large pantry, good sized linen cupboard in the bathroom and built in storage in the Master bedroom that doubles as a window seat.

The established garden is level and fully fenced, backing on to a small reserve and provides ample opportunity to add new features for leisure and entertainment. The covered alfresco area off the kitchen and rear living area is perfect for entertaining.

Drive through access to the backyard via the single garage completes this as a practical and inviting home that will tick all the boxes.

If you are looking for a home with potential for refurbishments, the bathroom can easily be reconfigured as an en-suite and family bathroom, and the drive through garage provides easy access to build a shed or add further features with minimal fuss.