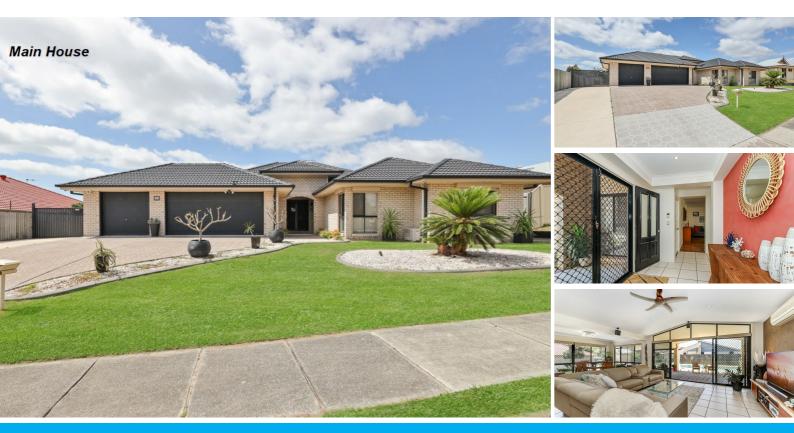

Main House:

- Four spacious bedrooms, office, open plan living/dining/kitchen with cathedral ceilings,
- separate lounge room and two bathrooms

  King-size master featuring en-suite with spa bath, double showers, double sinks and walk-in

robe

• Triple garage with drive-through access to a covered area - ideal to store a boat, car or trailer

Second House:

- Two spacious bedrooms and open plan living/dining/kitchen
- Master bedroom with walk-in robe
- · Large Sunroom to capture the winter sun
- · Separate yard
- Expected to rent out at \$300 per week approx.

Additional features:

- Reverse cycle air conditioning and ceiling fans
- 2 x sheds (1 each dwelling)
- Lots of storage space
- TV points, NBN and pay TV
- Water tank & low maintenance garden
  Security system, security screens and security shutters
- Fully fenced