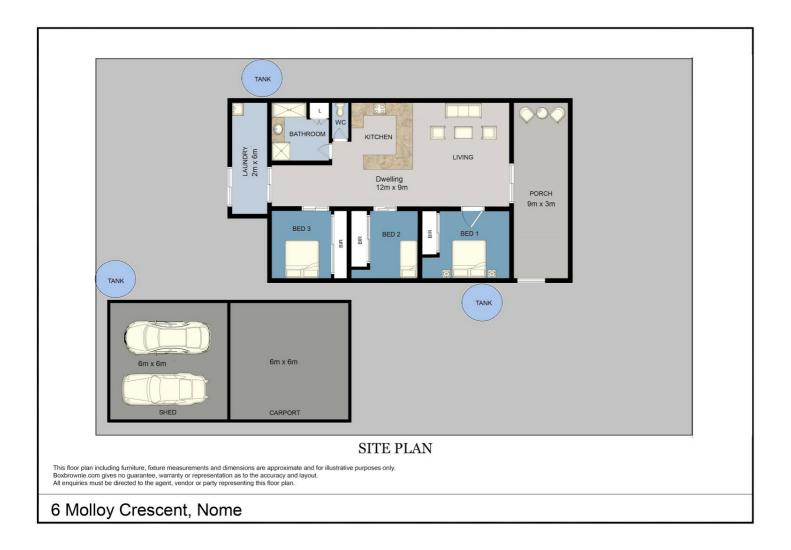

On entering the premises you'll find a private  $9m \times 3m$  front porch that joins the  $12m \times 9m$  residence that offers 3 good sized bedrooms, all with built-in robes and air-conditioning, a large open-planned living area that joins the ample kitchen, a great-sized bathroom with shower and separate bath, and a separate toilet.

To the rear is the  $6m \times 2m$  laundry whilst to the side is a  $6m \times 6m$  carport attached to the  $6m \times 6m$  shed.

There's no grass to worry about here as just about the entire 600m2 lot has been concreted, except for a rock area to the side and the front garden.