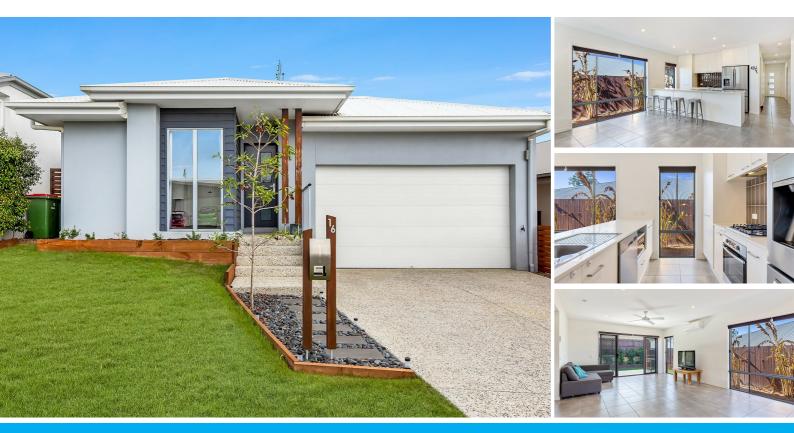

### LOCATION LOCATION, SENSATIONAL BUYING THAT WON'T LAST

Sure not to last, this "like new" Villawood home situated in a beautiful part of Coomera and will provide one lucky buyer with a wonderful investment opportunity for the future ? Located 150m from the amazing Picnic Creek State School and only 5 years old, this modern home is set on a 375m2 block and offers wonderful privacy and a good backyard for the kids.

Featuring 4 Bedrooms, 2 bathrooms and 2 car remote garage including a spacious air conditioned master bedroom with en-suite and walk in robe. Great size additional bedrooms and main bathroom, plus good laundry with storage throughout. The open plan living provides ample space and adjoins a modern kitchen featuring quality stainless steel appliances with natural gas cooking and stone bench tops plus reverse cycle air conditioning to keep you cool in summer and warm in winter.

#### Property Inclusions:

- \* 4 bedrooms
- \* Master with ensuite and walk in robe
- \* 3 good size additional bedrooms with built in robes
- \* Modern kitchen with stone bench tops providing good bench space
- \* Quality gas cooktop, stainless steel oven, range hood and dishwasher
- \* Plumbed fridge space
- \* Spacious open plan living and dining
- \* Separate laundry with storage
- \* Air-Conditioning in the main living area and master bedroom
- \* LED lighting
- \* High ceilings
- \* Ceiling fans throughout
- \* Double Garage with garage remote
- \* Undercover alfresco area
- \* Natural Gas
- \* Instant Gas hot water
- \* Fully fenced very private back yard

#### 4 BED | 2 BATH | 2 CAR

PRICE: Offers Above \$490,000

OPEN FOR INSPECTION: N/A

Aaron Squires 0466824668 freedomgroup@atrealty.com.au www.atrealty.com.au