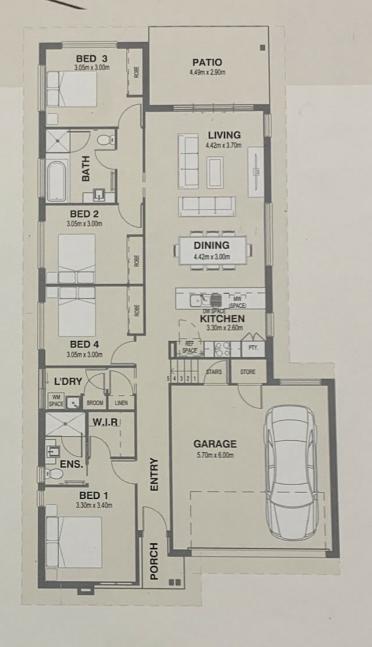

### OBERON III 185 SU

| Grand Total | 187.48 m² |
|-------------|-----------|
| Porch Area  | 1.47 m²   |
| Patio Area  | 13.60 m²  |
| Garage Area | 41.19 m²  |
| Living Area | 131.22 m² |

Open plan living at its most flexible

- From the garage, step up to the main living level
- 4 bedrooms all with built-in wardrobes, the master with ensuite and WIR
- Spacious Living/Dining/Kitchen area opens up to a covered patio for alfresco style dining
- Double lock-up garage

Disclaimer: Please note this floor plan is for marketing purposes and is to be used as a guide only. All dimensions are estimates only and may not be exact measurements.

E

EDWARDSON DRIVE . COOMERA

Aaron Squires 0466824668 freedomgroup@atrealty.com.au www.atrealty.com.au