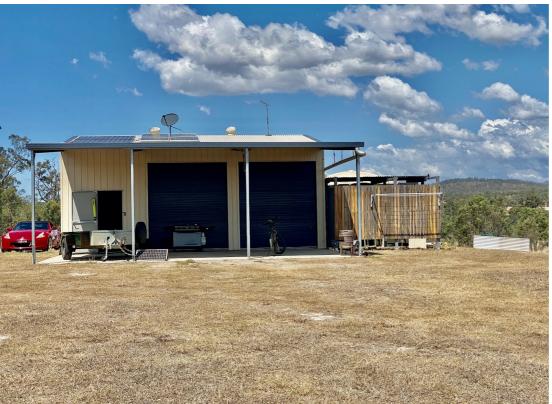

## CREATE YOUR BASE HERE - 2.33 HA USABLE LAND AND SHED RIGHT ON THE BRISBANE VALLEY RAIL TRAIL

- \* Fantastic Shed Concrete floor , great carport at the front for shade and setting up the BBQ and invite you good Friends to visit , the sunsets are magic over the distant ranges.
- \* Solar Panels Off Grid
- \* Gas Hot water to the Shower
- \* Portable toilet Cubicle ( easily pumped out by local contractor )
- \* Large water catchment

This would make a fantastic Base Camp for Grey Nomads, Push Bike enthusiasts or Horse Riders , located in Between Toogoolawah and Esk just off the Brisbane Valley Highway

- \* Rates approx \$810 per half year
- \* Roller doors high enough for an off road Caravan