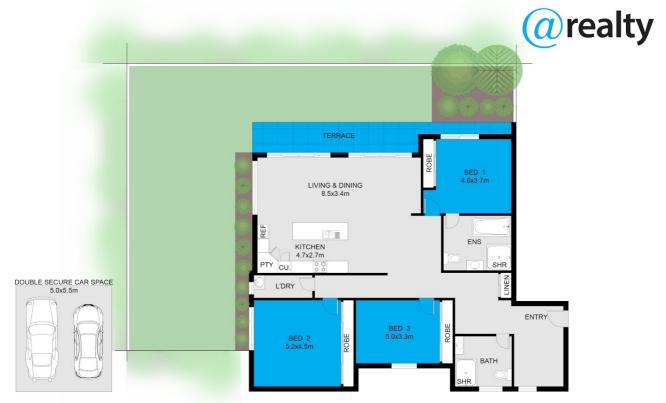

## 3 BED | 2 BATH | 2 CAR

PRICE:
Just Listed

OPEN FOR INSPECTION: N/A

Mark Clarke 0407600211 mark.clarke@atrealty.com.au www.atrealty.com.au

**FLOOR PLAN ON SITE PLAN** 

Internal - 147sqm Total - 342 sqm

This floor plan including furniture, fixture measurements and dimensions are approximate and for illustrative purposes only Boxbrownie.com gives no gurantee, warranty or representation as to the accuracy and layout.

All enquiries must be directed to the agent, vendor or party representing this floor plan.

3/68 Beecroft Road, Beecroft

Disclaimer: Please note this floor plan is for marketing purposes and is to be used as a guide only. All dimensions are estimates only and may not be exact measurements.