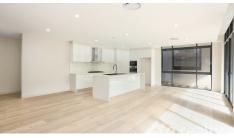

Wonderfully spacious, double brick, sundrenched terrace, 3 large double bedrooms with built-in robes wardrobes, 2 luxury bathrooms, 2 security cars. Bright living and dining with sliding glass doors complete with smart 40mm Caesarstone stainless steel Bosch gas kitchen. Chic bathrooms with underfloor heating, Internal laundry, visitor parking, intercom, gas bayonets and abundant storage plus 5 lane swimming pool and entertainment area to enjoy. Close proximity to parks, tennis club, golf club, schools and public transport with train station behind Beecroft Place Shopping Mall only a 5 minute stroll.