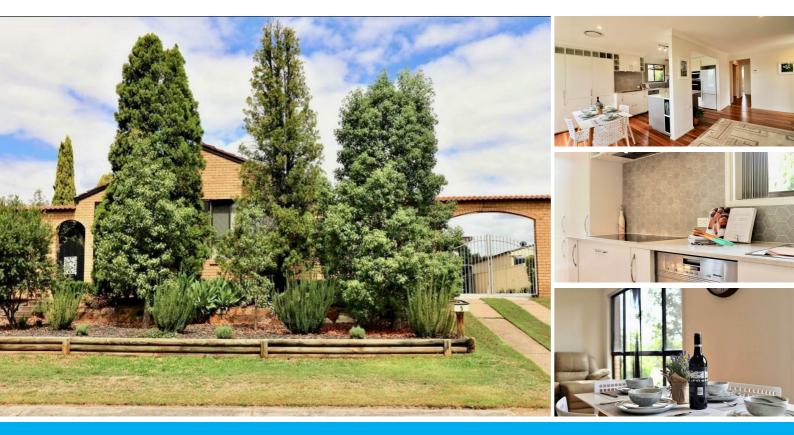

### DELIGHTFUL HOME IN HUNTERVIEW

This lovely home is ideal for couples, young families and investors alike.

Situated on a quiet cul de sac, you'll love the bright and airy feel of this home from the moment you step inside. The recent quality renovations have been extremely well planned.

Features include:

- New and modern kitchen with plenty of functional storage space
- Miele appliances including dishwasher, pyrolytic oven with warming tray and 800mm induction hob with built in Smeg rangehood
- 20mm Silestone benchtops
- Spotted gum engineered timber flooring
- Down lights throughout
- His and hers built in wardrobes in the Master bedroom
- Bedrooms 2 and 3 with built-ins

- Good sized 4th room that can also be utilised as a bedroom, formal dining area, office or even a media room

- Full size modern family bathroom with added features such as shower seat and 2 + 2 heat lamps

- Extra WC in the separate internal laundry
- Newly painted throughout
- Dual zone ducted air conditioning
- In the winter months, you can choose between ducted heating or use the free standing slow combustion wood heater with tiled hearth to ensure you'll be toasty warm
- Ethernet ports throughout house
- Fully fenced yard to keep pets and kids safe
- Drive though access to practical court yard
- Single garage plus carport and covered work area
- Set on a level 691sqm plot with lawns at the rear of the property