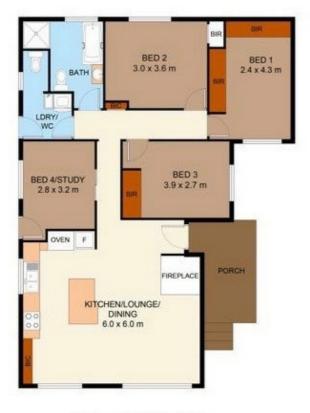

#### 4 BED | 2 BATH | 2 CAR

PRICE: \$405,000

OPEN FOR INSPECTION: N/A

Alicia Vaughan 0406814596 alicia@atrealty.com.au www.atrealty.com.au

FLOOR PLAN

This floor plan including furniture, focture measurements and dimensions are approximate and for illustrative purposes only. Boxbrownie.com gives no guarantee, warranty or representation as to the accuracy and layout. All enquiries must be directed to the agent, vendor or party representing this floor plan.