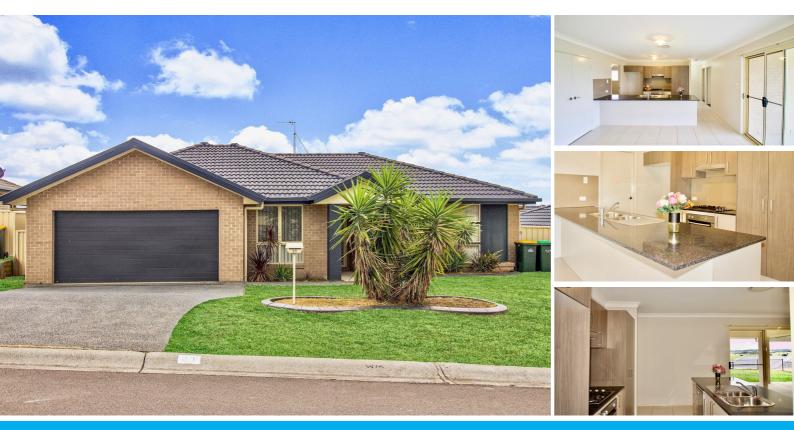

## LOVELY HOME WITH INCREDIBLE VIEWS

Take advantage of the large covered alfresco entertaining area and enjoy a BBQ while you take in the views and enjoy the fresh air and peace and quiet of your private yard.

This home has a versatile floor plan and is located on a quiet street that is only 5 minutes to Rutherford shopping precinct and 15 minutes to Stockland Green Hills.

Features include:

- Separate media / lounge room with sliding doors
- Modern kitchen with gas stove, stone bench tops and pantry
- Master bedroom with ensuite and walk-in robe
- Three bedrooms with built-in robes
- Loads of cupboard space / storage space throughout the house
- Internal laundry with cupboards
- Ducted heating and air conditioning
- Extra large and covered alfresco area that takes in district views
- Fully fenced back yard
- Double automatic garage with internal access