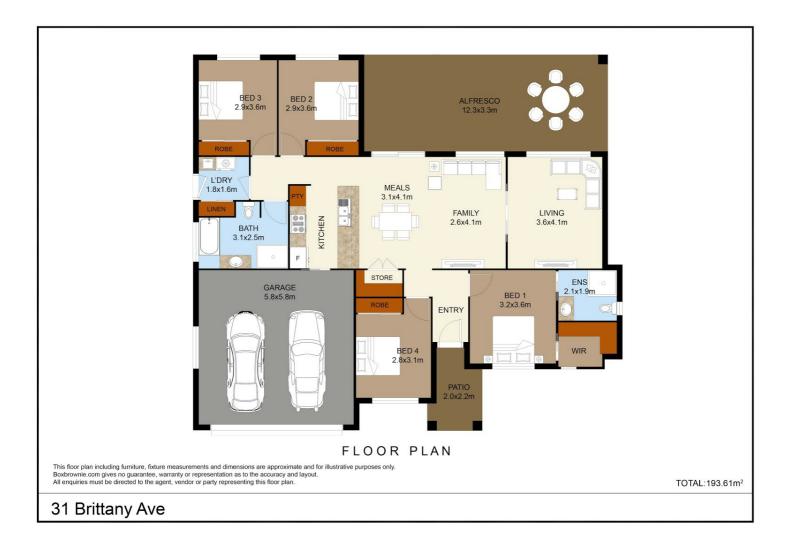

This home has a versatile floor plan and is located on a quiet street that is only 5 minutes to Rutherford shopping precinct and 15 minutes to Stockland Green Hills.

Features include:

- Separate media / lounge room with sliding doors
- Modern kitchen with gas stove, stone bench tops and pantry
- Master bedroom with ensuite and walk-in robe
- Three bedrooms with built-in robes
- Loads of cupboard space / storage space throughout the house
- Internal laundry with cupboards
- Ducted heating and air conditioning
- Extra large and covered alfresco area that takes in district views
- Fully fenced back yard
- Double automatic garage with internal access

#### 4 BED | 2 BATH | 2 CAR

PRICE: \$495,000

OPEN FOR INSPECTION: N/A

Alicia Vaughan 0406814596 alicia@atrealty.com.au www.atrealty.com.au

Disclaimer: Please note this floor plan is for marketing purposes and is to be used as a guide only. All dimensions are estimates only and may not be exact measurements.