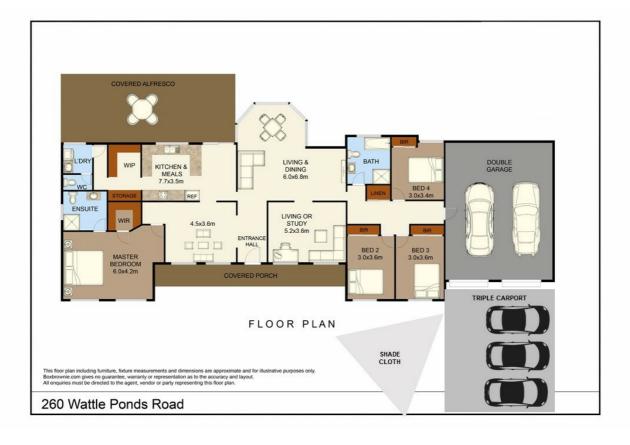

This high quality family home boasts all the features a discerning family is looking for including: - Modern country style kitchen with oodles of storage including a walk-in pantry

- Huge master bedroom with walk-in robe and ensuite set away from the other rooms allowing for plenty of privacy
- Three further large bedrooms with built-in robes
- Choice of three living areas to accommodate everyone
- Ducted three phase air conditioning and in-built vacuum system
- LED downlights throughout
- Internal laundry with extra WC
- Covered alfresco area with 11m x 6m pergola
- Superb outlook with views right through to Broken Back Range and mountains
- Sparkling 11m x 4m in-ground pool with roll up pool cover
- Established fruit trees including peaches, oranges, mandarins, limes, lemons, guava, figs,
- macadamias, almonds, apples, pear, nashi, apricots, grapes and bananas
- Established veggie gardens
- In-ground sprinkler system
- Garden / pool shed
- Two car lock up garage, one with electric roller door, plus a triple carport
- Fully fenced boundary
- External termite treatment barrier and stations
- Water tank
- Set back from the road for further privacy

#### 4 BED | 3 BATH | 5 CAR

PRICE: \$735,000

OPEN FOR INSPECTION: N/A

Alicia Vaughan 0406814596 alicia@atrealty.com.au www.atrealty.com.au

Disclaimer: Please note this floor plan is for marketing purposes and is to be used as a guide only. All dimensions are estimates only and may not be exact measurements.