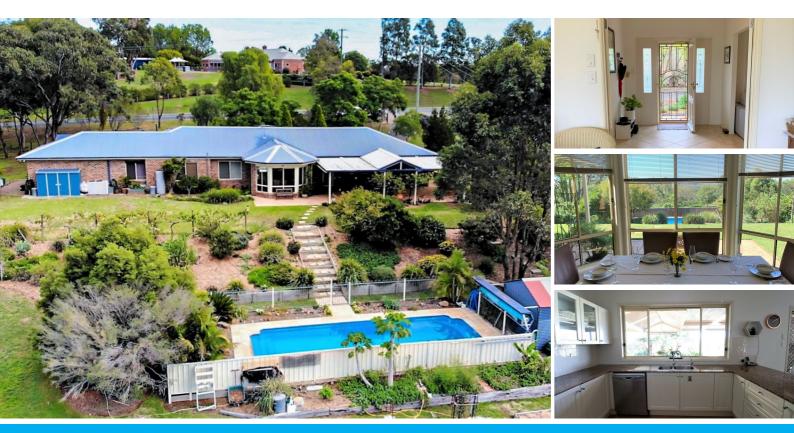

### COUNTRY DREAM HOME

This lovely country homestead set back from the road showcases the very best in privacy and sophistication and is a hidden gem that's just waiting for a new family to move straight in.

The picturesque views overlook the stunning country side with nothing but mountain ranges in every direction.

You'll love to relax and chill out while you enjoy the quiet outdoor area, see the hot air balloons take flight in the distance, or lounge by the pool in complete privacy after a long week.

This high quality family home boasts all the features a discerning family is looking for including: - Modern country style kitchen with oodles of storage including a walk-in pantry

- Huge master bedroom with walk-in robe and ensuite set away from the other rooms allowing for plenty of privacy
- Three further large bedrooms with built-in robes
- Choice of three living areas to accommodate everyone
- Ducted three phase air conditioning and in-built vacuum system
- LED downlights throughout
- Internal laundry with extra WC
- Covered alfresco area with 11m x 6m pergola
- Superb outlook with views right through to Broken Back Range and mountains
- Sparkling 11m x 4m in-ground pool with roll up pool cover
- Established fruit trees including peaches, oranges, mandarins, limes, lemons, guava, figs,
- macadamias, almonds, apples, pear, nashi, apricots, grapes and bananas
- Established veggie gardens
- In-ground sprinkler system
- Garden / pool shed
- Two car lock up garage, one with electric roller door, plus a triple carport
- Fully fenced boundary
- External termite treatment barrier and stations
- Water tank
- Set back from the road for further privacy