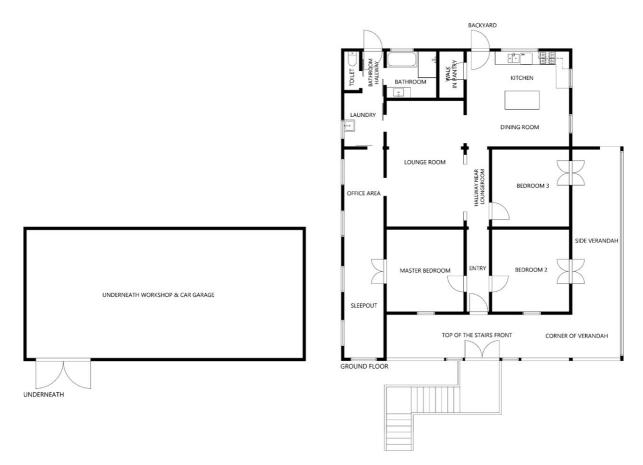

- \* 3 large bedrooms with ceiling fans and downlights
- \* Sleepout /office
- \* Main bedroom has built ins, ceiling fans and downlights
- \* Spacious kitchen with plenty of bench space and natural light
- \* Double size loungeroom featuring an ornate archway
- \* Renovated family bathroom
- \* Separate toilet
- \* Internal laundry
- \* High-set home, concreted downstairs for car storage and workshop
- \* Brand new roof
- \* Partly fenced allotment (1201m2) low maintenance gardens
- \* 3 level sections in the backyard
- \* Paved entertainment area
- $^{\ast}$  2 driveways, good side access to the backyard
- \* Plenty of room for a shed in the back
- \* Close to everything including the centre of town

### 3 BED | 1 BATH | 1 CAR

PRICE: \$350,000

OPEN FOR INSPECTION: N/A

Wes Farnham 0439388015 wes@atrealty.com.au wesandkaylenefarnhamrealestate.com.

SIZE AND DIMENSIONS ARE APPROXIMATE, ACTUAL MAY VARY.

Disclaimer: Please note this floor plan is for marketing purposes and is to be used as a guide only. All dimensions are estimates only and may not be exact measurements.