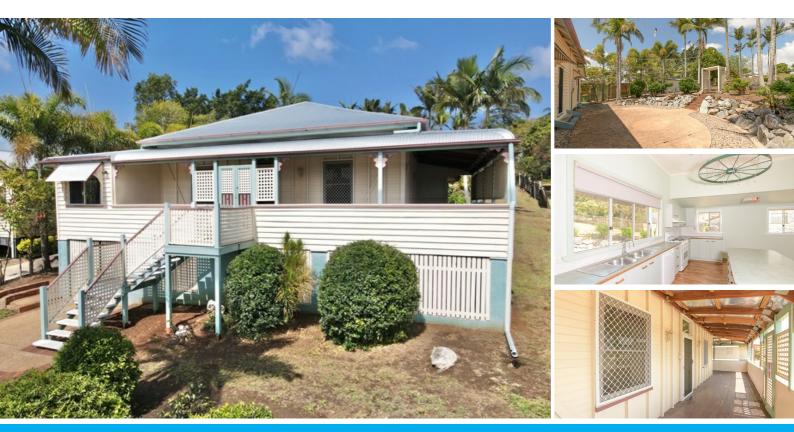

## CLASSIC QUEENSLANDER, CLOSE TO SCHOOLS & CBD!

#### 25 ELIZABETH ST, GYMPIE

Positioned on the high side of the road with lovely views sits this classic Queenslander.

Sitting on a 1201 m2 allotment, only minutes to the centre of town, this spacious home is in good repair. The owners have completed some renovations, however there are still some finishing touches to be done, allowing you to put your own stamp on the property. Behind the back fence is the Mary Valley Heritage Railway line. If you've been searching for a Queenslander then this home has to be on your must-see list

- \* 3 large bedrooms with ceiling fans and downlights
- \* Sleepout /office
- \* Main bedroom has built ins, ceiling fans and downlights
- \* Spacious kitchen with plenty of bench space and natural light
- \* Double size loungeroom featuring an ornate archway
- \* Renovated family bathroom
- \* Separate toilet
- \* Internal laundry
- \* High-set home, concreted downstairs for car storage and workshop
- \* Brand new roof
- \* Partly fenced allotment (1201m2) low maintenance gardens
- \* 3 level sections in the backyard
- \* Paved entertainment area
- $^{\ast}$  2 driveways, good side access to the backyard
- \* Plenty of room for a shed in the back
- \* Close to everything including the centre of town