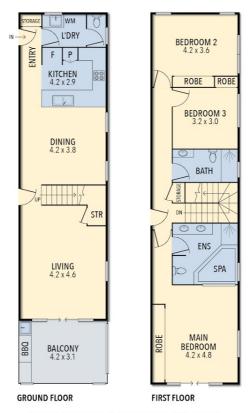

# UNIT 14 - TANGALOOMA RESORT, MORETON ISLAND

TOTAL APPROX. FLOOR AREA 158 SQ.M.

Whilst every attempt has been made to ensure accuracy of the floor plan contained here,measuerements of doors, windows, rooms,and any other items are approximate and no responsibility is taken for any error,omission, or mis-statement.

This plan is for illustrative purposes only and should be used as such by any prospective purchaser. The services, systems and appliances shown have not been tested and no guarantee as to this operability or efficiency can be given.

Disclaimer: Please note this floor plan is for marketing purposes and is to be used as a guide only. All dimensions are estimates only and may not be exact measurements.