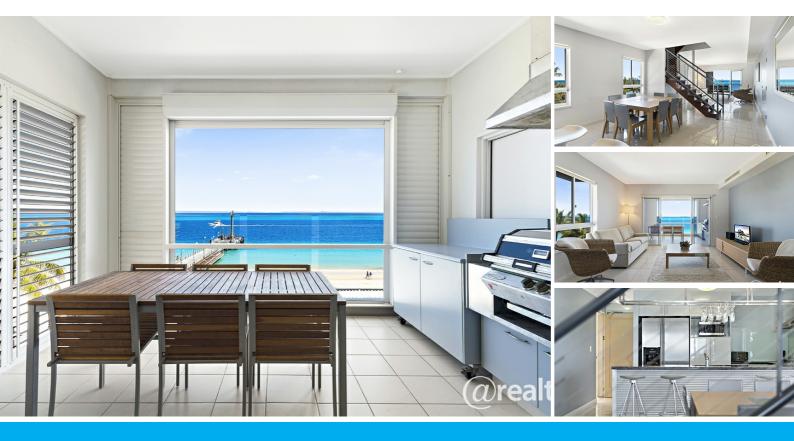

### **SOLD AT AUCTION!**

Spanning two levels on the southern side of Deep Blue 1, there are water views from every room!

Forming part of the Tangalooma Resort, as an owner, you have full use of all the resorts facilities as well as the private pool for Deep Blue owners and guests only.

From the moment you enter the front door you will be in awe with the large windows and spacious living spaces.

The living area leads out to the balcony which overlooks the beach and has a built in bbq and aluminium privacy shutters.

You will enjoy entertaining in your well appointed kitchen with stone tops, large benches and plenty of cupboards.

There is a separate dining area and a laundry with an adjoining toilet.

When you go upstairs you will find a king size master bedroom with an ensuite and spa bath along with two large bedrooms and a family bathroom.

#### Featuring -

- \* 3 Large Bedrooms
- \* 2 Bathrooms
- \* Spacious Living
- \* Separate Dining
- \* Stunning Kitchen
- \* Laundry with 3rd Toilet Adjacent
- \* Single Lock up Garage
- \* Ducted Air

and much more..