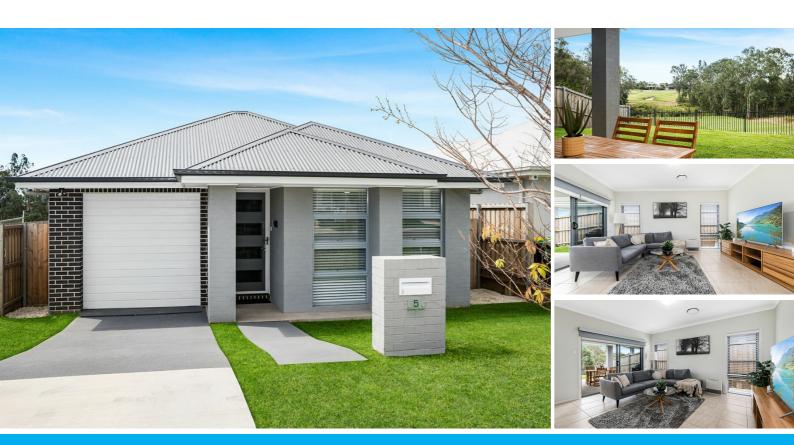

#### THE PERFECT START WITH A VIEW

This stunningly designed home is the perfect start to a peaceful lifestyle in the exclusive estate of Bingara Gorge. Spread over an impressive floor plan with quality features that are accompanied by it's vibrant interiors and can be adorned at every turn. The use of space has been maximised encompassing practicality with comfort. The real focal point however, is the sweeping views of the lush green golf course, the serenity is all to alluring with peace & quiet right at your back door.

Features Include:

- Three generously proportioned bedrooms with built in robes & ceiling fans
- The master suite includes a walk in robe & ensuite
- Spacious family room
- Exquisitely designed kitchen with ample cupboard & bench space
- Stainless steel appliances including a dishwasher
- Walk in pantry
- Gas cooking
- Breakfast bar overlooking the family room
- Dining room
- Bright & airy bathroom with a semi frameless shower & a bathtub
- Separate toilet
- Fantastic sized laundry with backyard access
- Linen closet
- Ducted Air conditioning
- Tiled throughout
- Undercover alfresco overlooking the lush greenery
- Low maintenance backyard
- Single garage with remote & internal access
- 377sqm block

#### 3 BED | 2 BATH | 1 CAR

PRICE: \$640,000 - \$660,000

OPEN FOR INSPECTION: N/A

Bobby Reynolds 0432173566 bobby.reynolds@atrealty.com.au agencycentralwilton.com.au