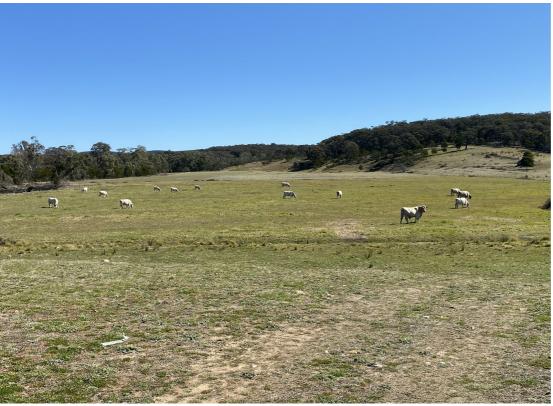

## "JERRARA CREEK" 320 ACRES 8 TITLES, ROAD FRONTAGE, JERRARA CREEK FRONTAGE, GRAZING & BUSH MIX, POWER, COTTAGE, SHEARING SHED

A massive offering, 320 Acres Fronting Jerrara Creek and Jerrara Rd, 8 titles, Cottage requires a full reno, Shearing shed, Power on Site, Huge Road frontage.

Beautiful and opportunistic Land holding for the ardent buyer or investor.

Perfect for grazing and cropping and ideal for Land Bankers. 5 Dams plus underground Spring. Located only 10 minutes to Hume Motorway and Marulan CBD, appx 20 minutes to Goulburn, 1.5 hours to Sydney or Canberra.