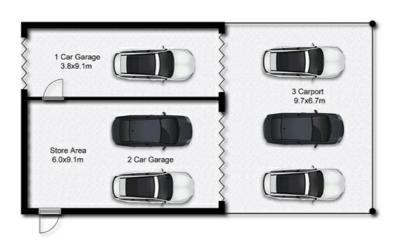

- Multiple living areas
- Vast outdoor alfresco area overlooking the pool. with fire pit nearby
- 2 Master Suites both with walk in robes & ensuites
- 3 additional bedrooms & a family bathroom
- 6 car accomodation for all your toys
- Large established gardens & plently of usable green lawn space
- 2 x 27,000L rainwater tanks, Biocycle septic system & 5kw Solar system
- Split system airconditioning & ceiling fans

### 2 Sugar Gum Drive MOOLOOLAH VALLEY

Disclaimer: Please note this floor plan is for marketing purposes and is to be used as a guide only. All dimensions are estimates only and may not be exact measurements.