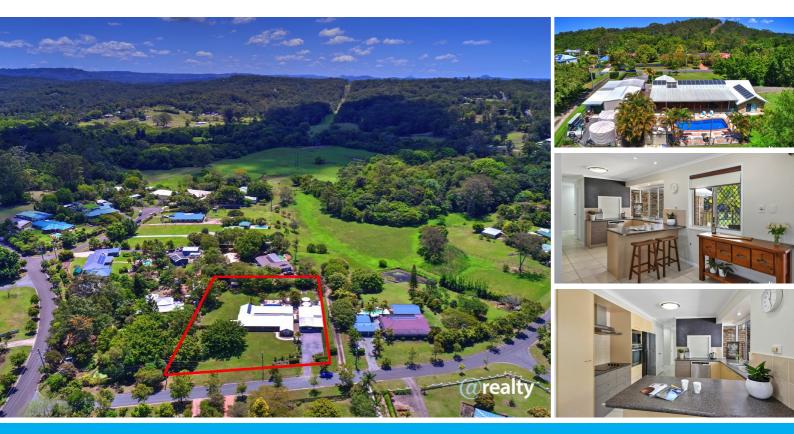

#### 2 SUGAR GUM DRIVE MOOLOOLAH VALLEY

#### DUAL LIVING OPPORTUNITY - SOLD BY MELINA

Beautiful Acreage home complete with 2 master suites, usable land, pool and all the shedding you need!

Tranquil acreage living in one of Mooloolah Valley's finest areas, situated on a large 3,500m2 block. This property is very well proportioned, and allows you to house extra vehicles, caravans and boats whilst giving lots of usable space for the kids to play.

Entertaining friends and family here is a delight under the covered 16m x 6m alfresco outdoor living space, and your very own sparkling swimming pool. You can even relax in the pool on those hot summer days and watch the game on the outdoor TV!

#### 5 BED | 3 BATH | 6 CAR

PRICE: Sold by Melina Fredsberg

OPEN FOR INSPECTION: N/A

Melina Fredsberg 0408652337 melina@atrealty.com.au www.atrealty.com.au