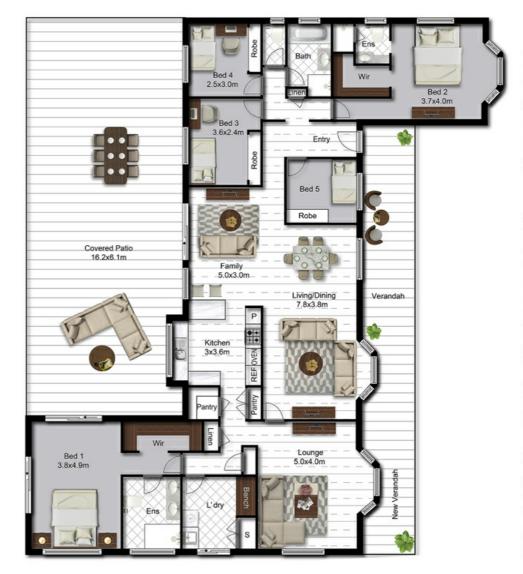

Be captured by the family feel with multiple living zones including a dedicated media/lounge room and open-plan living/dining. Yet enjoy the privacy of a parents master suite retreat, with another master space for the Grandparents or visitors to enjoy.

The kitchen features ample storage and walk in pantry, with easy access out to the outdoor living space while the open-plan dining and lounge room provides a relaxing view of the front yard. Then head into the media room, providing yet another living space for everyone to enjoy.

- Multiple living areas
- Vast outdoor alfresco area overlooking the pool. with fire pit nearby
- 2 Master Suites both with walk in robes & ensuites
- 3 additional bedrooms & a family bathroom
- 6 car accomodation for all your toys
- Large established gardens & plently of usable green lawn space
- 2 x 27,000L rainwater tanks, Biocycle septic system & 5kw Solar system
- Split system airconditioning & ceiling fans

### 2 Sugar Gum Drive MOOLOOLAH VALLEY

Disclaimer: Please note this floor plan is for marketing purposes and is to be used as a guide only. All dimensions are estimates only and may not be exact measurements.