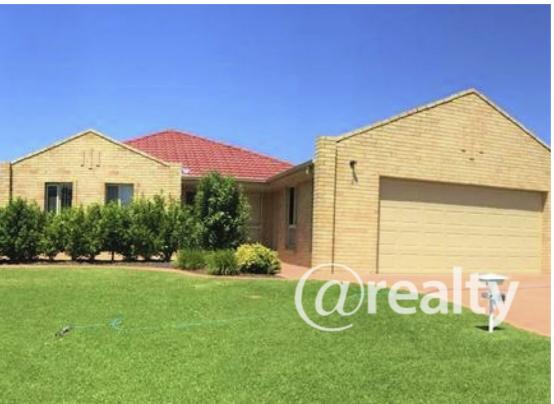

Located in a quiet and sought-after street in Hunterview, this property offers the following features:

- Modern kitchen with large pantry
- Four good sized bedrooms, three with built in wardrobes
- Master bedroom with ensuite and walk in robe
- Separate living and dining room with air conditioned and tiled family rumpus room
- Ceiling fans to dining. lounge and all bedrooms
- Double car garage
- Level block that is fully fenced with side access
- Side access ideal for caravan or trailer
- Covered outdoor entertaining area
- Water tank