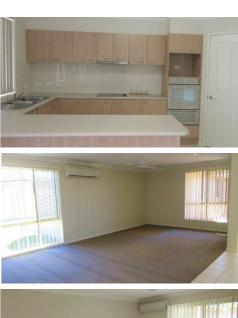

Located in a quiet and sought-after street in Hunterview, this property offers the following features:

- Modern kitchen with large pantry
- Four good sized bedrooms, three with built in wardrobes
- Master bedroom with ensuite and walk in robe
- Separate living and dining room with air conditioned and tiled family rumpus room
- Ceiling fans to dining. lounge and all bedrooms
- Double car garage
- Level block that is fully fenced with side access
- Side access ideal for caravan or trailer
- Covered outdoor entertaining area
- Water tank