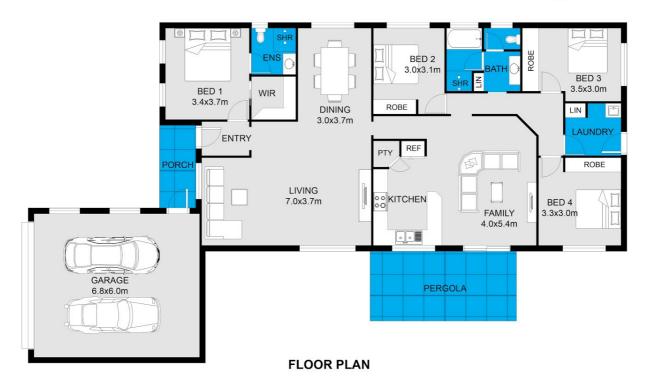

# 4 BED | 2 BATH | 2 CAR

PRICE:

\$520,000

**OPEN FOR INSPECTION:** 

N/A

Alicia Vaughan 0406814596 alicia@atrealty.com.au www.atrealty.com.au

This floor plan including furniture, fixture measurements and dimensions are approximate and for illustrative purposes only Boxbrownie com gives no guarantee, warranty or representation as to the accuracy and layout. All enquiries must be directed to the agent, vendor or party representing this floor plan.

#### **Hunterview**

Disclaimer: Please note this floor plan is for marketing purposes and is to be used as a guide only. All dimensions are estimates only and may not be exact measurements.