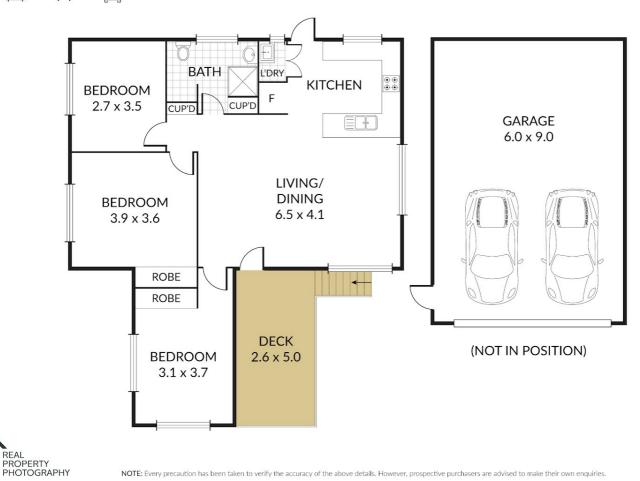

## At a glance:

3 good sized bedrooms with 2 built in robes.

Master bedroom has air-conditioning and a ceiling fan.

A recent upgraded kitchen.

Stunning bathroom which has just been renovated.

Gorgeous polished timber floors throughout.

Security and fly screens throughout.

A larger than normal Man Cave 9x6 mtrs which you will love.

Fully fenced yard on all boundaries.

Newly landscaped gardens and yard.

21 Solar panels 6.6kws facing north.

## 3 BED | 1 BATH | 2 CAR

PRICE:

For Sale

**OPEN FOR INSPECTION:** 

N/A

Adrian Daynes 0411729484 adrian@daynesproperty.com daynesproperty.com

3 x ឝ 1 x ⇌ 2 x ឝ

Disclaimer: Please note this floor plan is for marketing purposes and is to be used as a guide only. All dimensions are estimates only and may not be exact measurements.