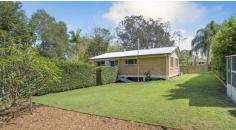

Security and fly screens throughout.

A larger than normal Man Cave 9x6 mtrs which you will love.

Fully fenced yard on all boundaries.

Newly landscaped gardens and yard.

21 Solar panels 6.6kws facing north.