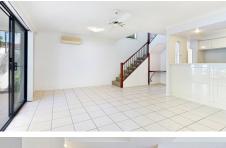

The kitchen features breakfast bar, electric cooktop, range hood, oven and dishwasher. Adjoining the kitchen is the tiled open plan area which looks out to a fantastic size yard with room do add whatever you wish. The laundry adjoins the separate toilet downstairs plus remote single garage, extra car space and visitor parking right out your front door.

#### Property Features:

3 Generous bedrooms
Master with en-suite and air conditioning
Main bathroom with bath
Kitchen with quality appliances
Dining / lounge area with air conditioning and ceiling fans
Laundry
Separate toilet (downstairs)
Air conditioning to living area and second bedroom
Outdoor entertaining area with room to extend
Ceiling fans
Good storage throughout
Remote Garage