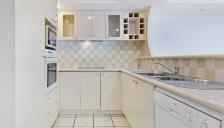

The kitchen features breakfast bar, electric cooktop, range hood, oven and dishwasher. Adjoining the kitchen is the tiled open plan area which looks out to a fantastic size yard with room do add whatever you wish. The laundry adjoins the separate toilet downstairs plus remote single garage, extra car space and visitor parking right out your front door.

#### Property Features:

3 Generous bedrooms
Master with en-suite and air conditioning
Main bathroom with bath
Kitchen with quality appliances
Dining / lounge area with air conditioning and ceiling fans
Laundry
Separate toilet (downstairs)
Air conditioning to living area and second bedroom
Outdoor entertaining area with room to extend
Ceiling fans
Good storage throughout
Remote Garage