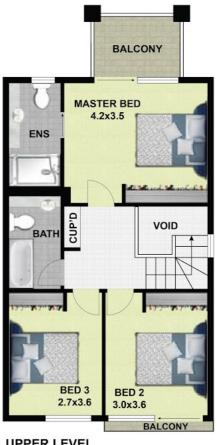

The master bedroom features it's very own ensuite with good size shower and balcony overlooking the private fully fenced yard plus air conditioning to keep you cool at night. Generous additional bedrooms both with built in robes, one with air conditioning and main bathroom to share complete with bathtub.

#### Property Features:

3 Generous bedrooms
Master with en-suite and air conditioning
Main bathroom with bath
Kitchen with quality appliances
Dining / lounge area with air conditioning and ceiling fans
Laundry
Separate toilet (downstairs)
Air conditioning to living area and second bedroom
Outdoor entertaining area with room to extend
Ceiling fans
Good storage throughout
Remote Garage

### 3 BED | 2 BATH | 2 CAR

PRICE:

Offers over \$439,000

**OPEN FOR INSPECTION:** 

N/A

Aaron Squires
0466824668
freedomgroup@atrealty.com.au
www.atrealty.com.au

**UPPER LEVEL** 

Disclaimer: Please note this floor plan is for marketing purposes and is to be used as a guide only. All dimensions are estimates only and may not be exact measurements.

60 Caseys Road, Hope Island QLD, Australia, 4212  $_{\rm TOTAL\ APPROX.\ FLOOR\ AREA\ 116SQ.M}$ 

Whilst every attempt has been made to ensure the accuracy of the floor plan contained here, measurements of doors,

Aarions Squiffes other items are approximate and no responsibility is taken for any error, omission, or misstatement.

This plan is for illustrative purposes only and should be used as such by any prospective purchaser.