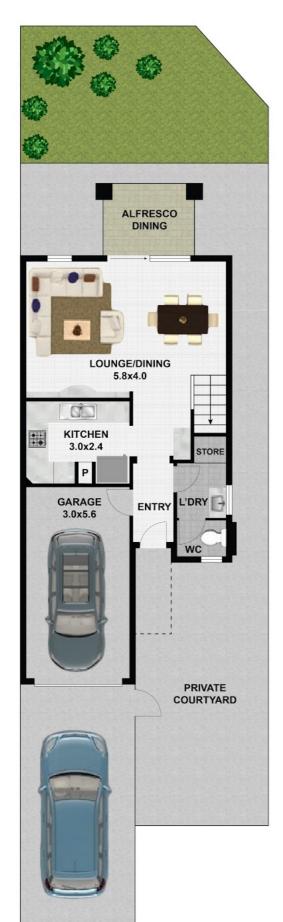

The kitchen features breakfast bar, electric cooktop, range hood, oven and dishwasher. Adjoining the kitchen is the tiled open plan area which looks out to a fantastic size yard with room do add whatever you wish. The laundry adjoins the separate toilet downstairs plus remote single garage, extra car space and visitor parking right out your front door.

#### Property Features:

3 Generous bedrooms
Master with en-suite and air conditioning
Main bathroom with bath
Kitchen with quality appliances
Dining / lounge area with air conditioning and ceiling fans
Laundry
Separate toilet (downstairs)
Air conditioning to living area and second bedroom
Outdoor entertaining area with room to extend
Ceiling fans
Good storage throughout
Remote Garage

Sanctuary Gardens facilities include:

Fully fenced yard with side access

60 Caseys Road, Hope Island QLD, Australia, 4212  $_{\rm TOTAL\ APPROX.\ FLOOR\ AREA\ 116SQ.M}$ 

Whilst every attempt has been made to ensure the accuracy of the floor plan contained here, measurements of doors,

Aarions Squiffes other items are approximate and no responsibility is taken for any error, omission, or misstatement.

This plan is for illustrative purposes only and should be used as such by any prospective purchaser.