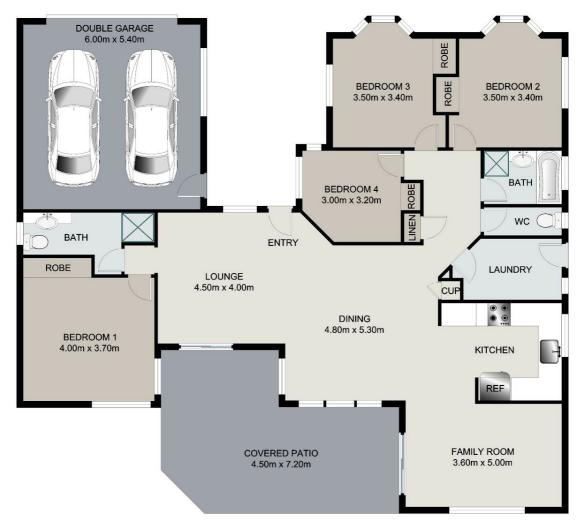

## 4 BED | 2 BATH | 6 CAR

PRICE: FOR SALE

OPEN FOR INSPECTION: N/A

Natalie Johnston 0419689309 natalie@atrealty.com.au Natalieatrealty

APPROXIMATE TOTAL SURFACE AREA = 139.09 SQ M

Disclaimer: Please note this floor plan is for marketing purposes and is to be used as a guide only. All dimensions are estimates only and may not be exact measurements.