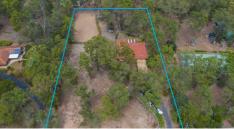

## A RARE GEM – FLAT LAND

Presenting to the market "BARCORAN" an opportunity to secure one of the only FLAT one and a half acre blocks in Cashmere, perfect for a horse with a Dressage Arena, and fenced paddock accommodating also an extremely well maintained lowset Four Bedroom brick home, all within walking distance to the local IGA, Bakery, Restaurants, Doctors, Gym and Childcare Centre!

This really is a rare gem and one you could put your mark on very easily, close to shops and schools but feels rural. Don't delay call Natalie today on 0419 689 309.

At a Glance:

Fully Fenced 6,000m2 Block
3-Bay Shed with Double Carport
Side Drive Access – Both sides
Horse Dressage Arena & Paddock
Security Screens
New Gas Hot Water System
Air-Conditioning