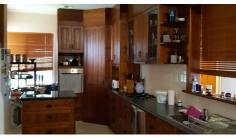

## FAMILY HOME & HEAPS OF SHEDDING

- \* 3 BEDROOM BRICK & TILE FAMILY HOME
- \* BEDROOMS WITH BIR'S MAIN WITH ENSUITE
- \* LARGE MODERN KITCHEN GAS & ELECTRIC COOKING DISHWASHER AMPLE BENCHES & STORAGE
- \* GOOD SIZED FAMILY DINING AREA
- \* COMFORTABLE LOUNGE ROOM
- \* RUMPUS/FAMILY ROOM WITH WOOD HEATER
- \* GAS DUCTED HEATING THROUGHOUT
- \* LARGE GARAGING AND WORK AREAS PLUS CARPORT
- \* EASY MAINTAINABLE YARD & AMPLE FRUIT TREES
- \* PRICE RANGE \$260,000 to \$270,000