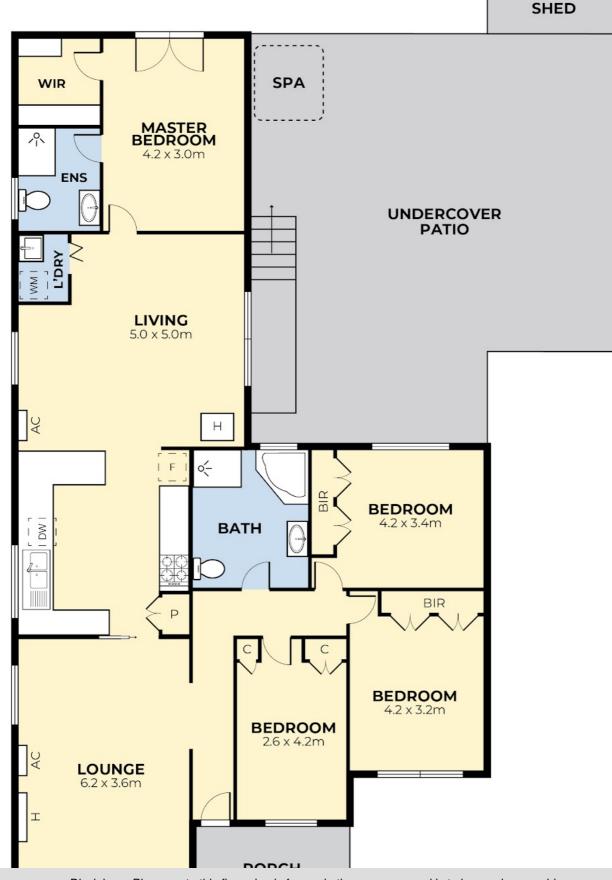

High ceilings and evident readiness for revival define a floor-plan that currently features four bedrooms, two bathrooms, two separate living areas and a large recently renovated central kitchen.

Heating and cooling provides present day comfort to a property where the focus is firmly on the possibilities of the future - illustrated by the size and scope of the great garden surroundings.

Features & Benefits: Ceiling has been completely restored Approximately 661m2 land - potential sub-division (STCA) 4 Bedrooms (Three at the front with central large bathroom), Master at the rear with its own ensuite 2 Bathrooms, main with spa Recently renovated large Kitchen with ample cupboard space European Laundry Security Shutters Wood fire heater in Living Room Slate and Timber Flooring Split System Heating and Cooling Wall heater in Lounge Large Driveway for extra car space Outdoor Covered Entertaining with outside spa Rainwater Tank Two Sheds Short walk to Werribee Train Station Short walk to Werribee Township

### 4 BED | 2 BATH | 2 CAR

PRICE: \$580,000 - \$620,000

OPEN FOR INSPECTION: N/A

Michael Lillywhite 0423548994 michael@atrealty.com.au lillywhiteproperty.com.au

Disclaimer: Please note this floor plan is for marketing purposes and is to be used as a guide only. All dimensions are estimates only and may not be exact measurements.