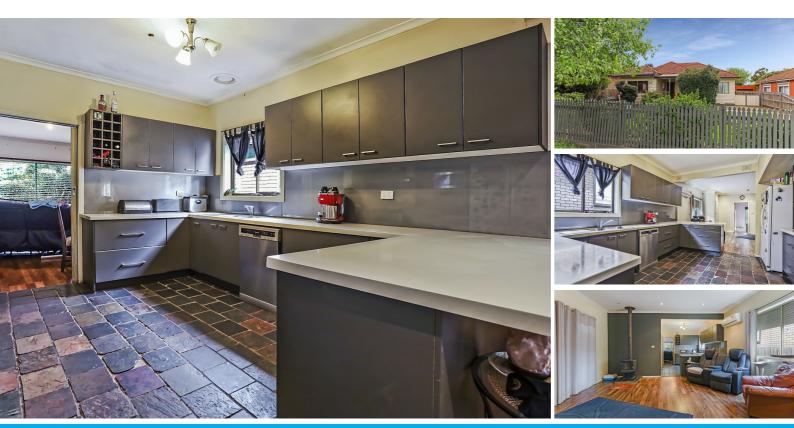

High ceilings and evident readiness for revival define a floor-plan that currently features four bedrooms, two bathrooms, two separate living areas and a large recently renovated central kitchen.

Heating and cooling provides present day comfort to a property where the focus is firmly on the possibilities of the future - illustrated by the size and scope of the great garden surroundings.

Features & Benefits: Ceiling has been completely restored Approximately 661m2 land - potential sub-division (STCA) 4 Bedrooms (Three at the front with central large bathroom), Master at the rear with its own ensuite 2 Bathrooms, main with spa Recently renovated large Kitchen with ample cupboard space European Laundry Security Shutters Wood fire heater in Living Room Slate and Timber Flooring Split System Heating and Cooling Wall heater in Lounge Large Driveway for extra car space Outdoor Covered Entertaining with outside spa Rainwater Tank Two Sheds Short walk to Werribee Train Station Short walk to Werribee Township