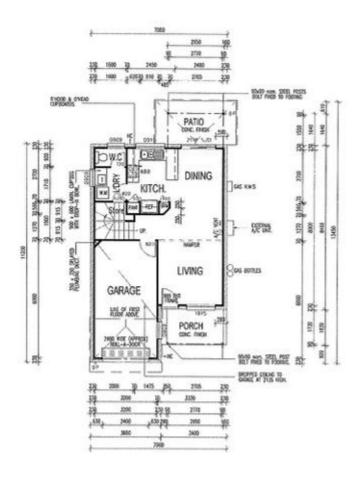

# PRICE IMPROVEMENT - MAKE A OFFER! EXCELLENT FIRST HOME OR INVESTMENT PROPERTY!!!

A beautiful stylish 2 story 3 bedroom townhouse is waiting for you  $\dots$ 

This home offers both comfort and quality with its simple floor plan. The open plan kitchen with adjoining dining flows to the tiled living area which leads to the back patio area, creating a balanced home that promotes seamless indoor/outdoor living.

The spacious kitchen features electric cooking appliances and dishwasher. Other property extras include ceiling fans to the bedrooms, air-conditioning in the living room and master bedroom, serviced by two bathrooms, a covered patio area off the kitchen, and much more....

### 3 BED | 2 BATH | 1 CAR

PRICE:

\$235,000 - Make an Offer

**OPEN FOR INSPECTION:** 

N/A

Ryan Wilmott 0410744315 ryanwilmott@atrealty.com.au www.atrealty.com.au

NII OBDI 1100 I 11 II 11 OBDI 145 I

Disclaimer: Please note this floor plan is for marketing purposes and is to be used as a guide only. All dimensions are estimates only and may not be exact measurements.