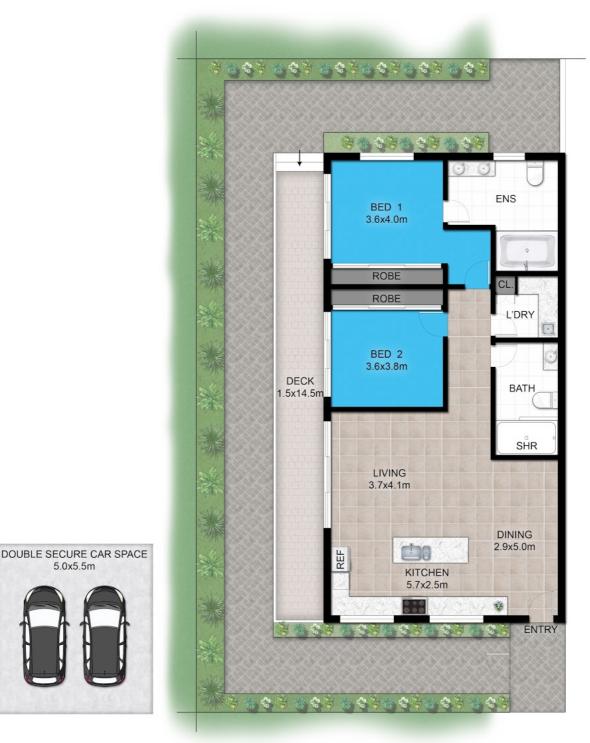

#### FLOOR PLAN ON SITE PLAN

realty

Disclaimer: Please note this floor plan is for marketing purposes and is to be used as a guide only. All dimensions are estimates only and may not be exact measurements.

This floor plan including furniture, fixture measurements and dimensions are approximate and for illustrative purposes only Boxbrownie.com gives no gurantee, warranty or representation as to the accuracy and layout. All enquiries must be directed to the agent, vendor or party representing this floor plan. INTERNAL - 106 sqm TOTAL - 381 sqm