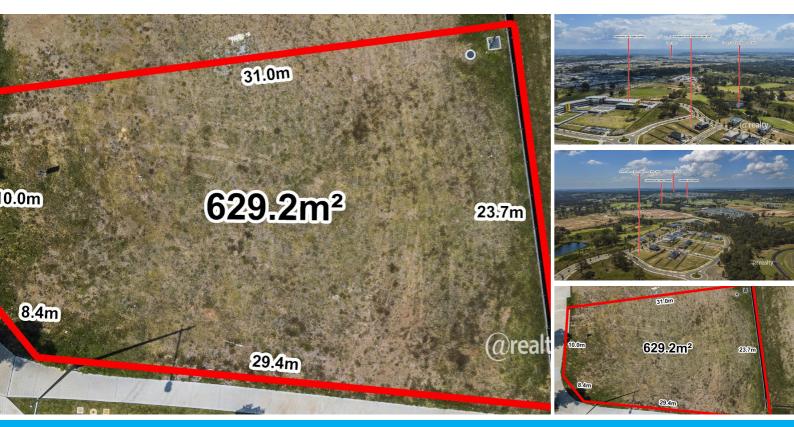

## **BUILD YOUR DREAM HOME!!**

20 PROVIDENCE DRIVE, GLEDSWOOD HILLS

The Hermitage at Gledswood Hills is a vibrant, master planned community situated in Sydney's thriving South West, where people and nature come together. Your opportunity to secure a limited vacant registered land parcel within the exclusive Gledswood Hills golf side precinct and walking to all enmities is now available. Offering an opportunity to purchase a registered block of land on 629.2SQM in the exclusive Hermitage Estate of Gledswood Hills...