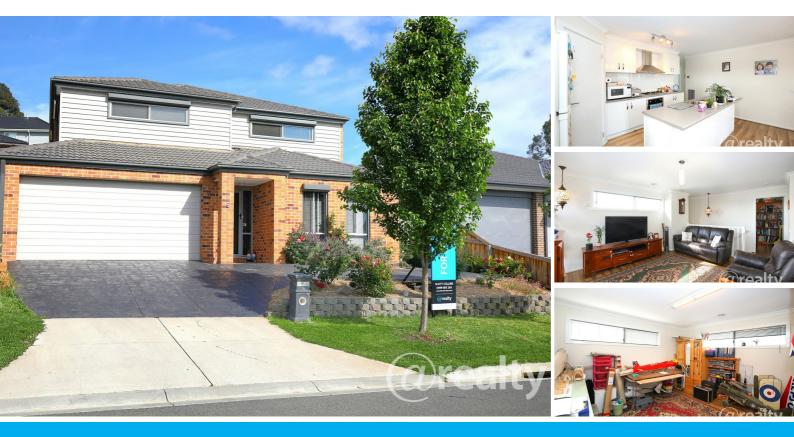

## FAMILY FAVORITE IN THE CLOVERLEA ESTATE

Set in a quiet street in one of the post code's most exclusive pockets, this bright and modern family home ticks all the boxes!

Set over two levels, the fantastic floor-plan will impress and comprises;

- Four bedrooms including a master bedroom with walk-in robe and large full ensuite.
- Up to the minute kitchen/dining area with gas cooking, island bench-top and loads of cupboard space.
- Spacious family room and separate multipurpose theater/lounge.
- Outside is a secure rear yard and north facing undercover entertaining area complete with pull down blinds perfect for those warm evenings coming into summer!

Other features include, central main bathroom and separate toilet, polished floating floorboards, gas ducted heating and evaporative cooling, security shutters on all windows, plenty of underhouse storage with easy access and much, much more!