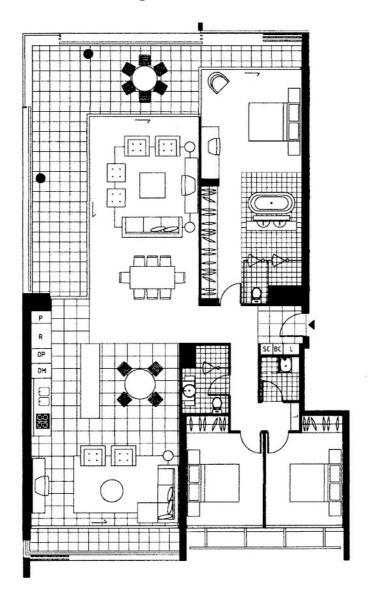

## Style B31

#### 3 BEDROOM + FAMILY

ROOM SIZE

 Living
 4.5 x 4.3

 Dining
 4.3 x 3.0

 Meals
 3.5 x 3.1

 Family
 5.8 x 3.6

 Bedroom 1
 4.0 x 4.0

 Bedroom 2
 3.7 x 3.0

 Bedroom 3
 3.7 x 3.0

'N

KEY PLAN

m a m k 97904 97904 97404 97504

000

Disclaimer: Please note this floor plan is for marketing purposes and is to be used as a guide only. All dimensions are estimates only and may not be exact measurements.