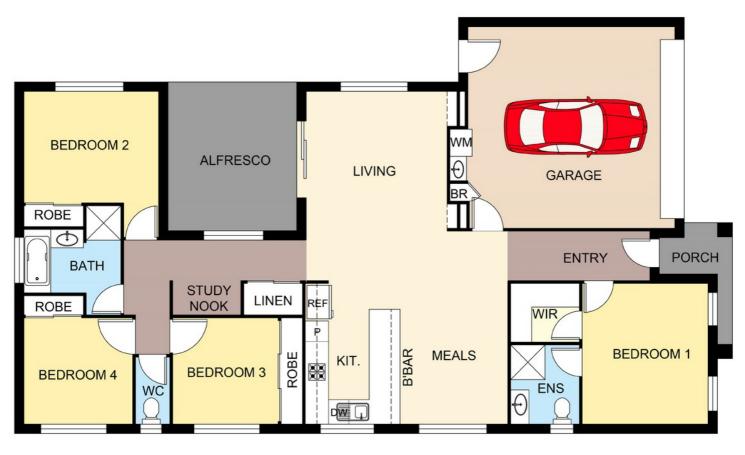

Open plan kitchen with lots of cupboards, large fridge space, large breakfast bar with stone benchtops, gas hot plates and dishwasher.

4 Bedrooms, main with ensuite and walk in robe, all have fans and built in robes

Air Conditioned open plan living

Study nook

Nbn Ready

448m2 fenced yard

Water Tank

Cover entertaining area.

Security screen on doors and windows.

Great school and shopping choices close by make this a desirable location for families and couples alike, make sure you take the time to view this one as it won't last.

### 4 BED | 2 BATH | 2 CAR

PRICE: Low to Mid \$400,000's

OPEN FOR INSPECTION: N/A

Paivi Dickie 0412909541 paivi@atrealty.com.au www.atrealty.com.au

62 LAGUNA CRS

Note- This plan is an illustration and is to be used as a guide to layout only.

Disclaimer: Please note this floor plan is for marketing purposes and is to be used as a guide only. All dimensions are estimates only and may not be exact measurements.

Paivi Dickie 0412909541 paivi@atrealty.com.au www.atrealty.com.au