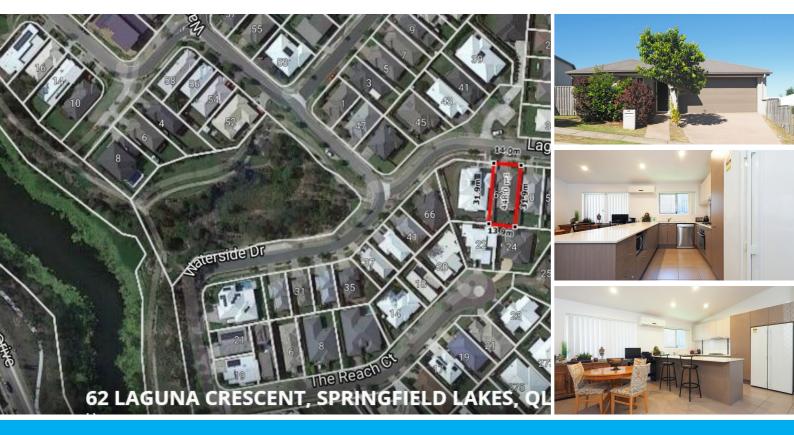

#### 62 LAGUNA CRES SPRINGFIELD LAKES

### LAGUNA LAKESIDE LIFESTLYE

You will love the position and the lifestyle that this property presents you. Set amongst beautiful homes and a short walk to the Regatta lake with walking tracks, sitting areas and playgrounds you will be loving life in Springfield Lakes.

The home is a surprise from the wide entryway leading to the open plan kitchen, living and dining area, with the high ceilings making the central hub of the home light and spacious.

Some of the features include.

### 4 BED | 2 BATH | 2 CAR

PRICE: Low to Mid \$400,000's

OPEN FOR INSPECTION: N/A

Paivi Dickie 0412909541 paivi@atrealty.com.au www.atrealty.com.au

62 LAGUNA CRS

Note- This plan is an illustration and is to be used as a guide to layout only.