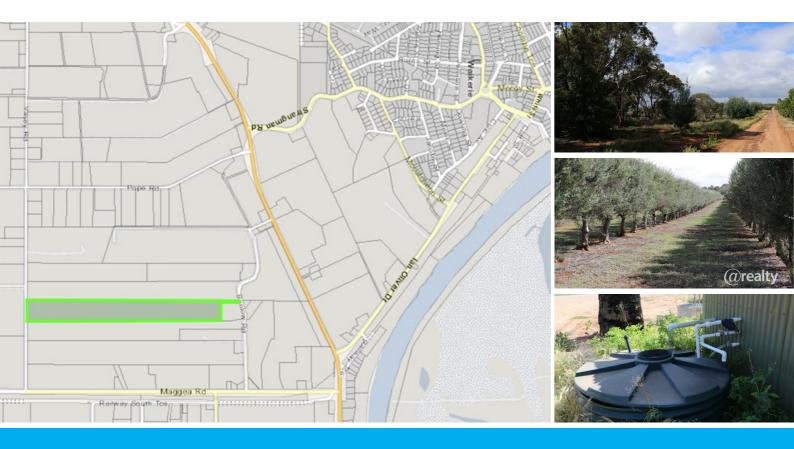

## **RURAL HOME SITE - INCOME POTENTIAL**

Situated in the growing region of Waikerie South Australia is this established 10 hectare Olive orchard. 27 acres planted to approximately 4,500 trees with three popular varieties:

## 0 BED | 1 BATH | 0 CAR

PRICE: contact agent

OPEN FOR INSPECTION: N/A

Cary Hocking 0488414460 cary@atrealty.com.au waikerierealestateforsale RLA: 269823

|           |   | Variety    | Planting %       | Total trees |
|-----------|---|------------|------------------|-------------|
|           |   | manzanilla | 63               | 3050        |
| Benjow Rd |   | sevillano  | 4                | 216         |
|           |   | corrieglo  | 33               | 1634        |
|           |   |            |                  |             |
|           |   |            | 27 acres planted | 4,900       |
|           | Ц |            |                  |             |
| 9         |   |            |                  |             |
|           |   |            |                  |             |
|           |   |            |                  |             |
|           |   |            |                  |             |
|           |   |            |                  |             |
|           |   |            |                  |             |
|           |   |            |                  |             |
|           |   |            |                  |             |
|           |   |            |                  |             |
|           |   |            |                  |             |
|           |   |            |                  |             |
|           |   |            |                  |             |