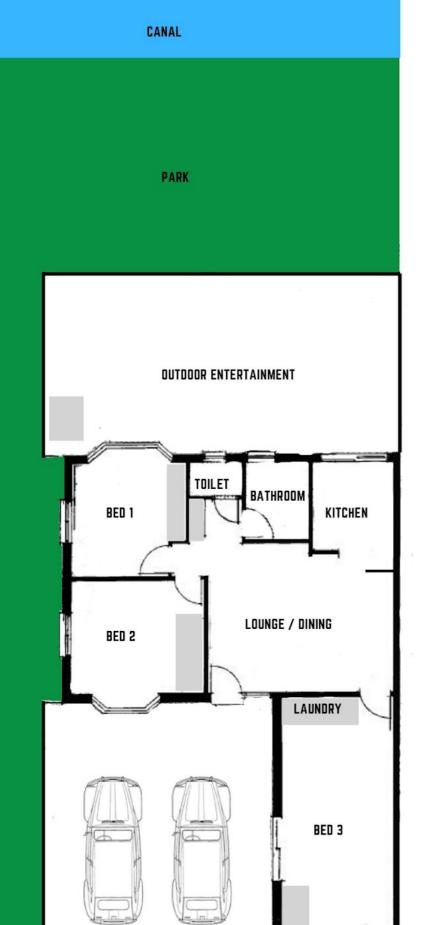

## 148/2 MELODY COURT WARANA

**ROOM SIZES** 

BED 1:

3750X3300

**BED 2:** 

3750X3750

**BED 3:** 

5050X3200

LOUNGE/DINING:

5300X4150

KITCHEN:

2900X2330

BATHROOM:

2100X1800

TOILET:

1500X1000

CARPORT:

7100X6600

**OUTDOOR ENTERTAINING:** 

10000X5000

(COVERED AREA

10000X3700)

PARK & CANAL:

NOT TO SCALE

Indicative only. Dimensions are approximate. We do not guarantee the accuracy and interested parties should undertake their own investigations.

Disclaimer: Please note this floor plan is for marketing purposes and is to be used as a guide only. All dimensions are estimates only and may not be exact measurements.