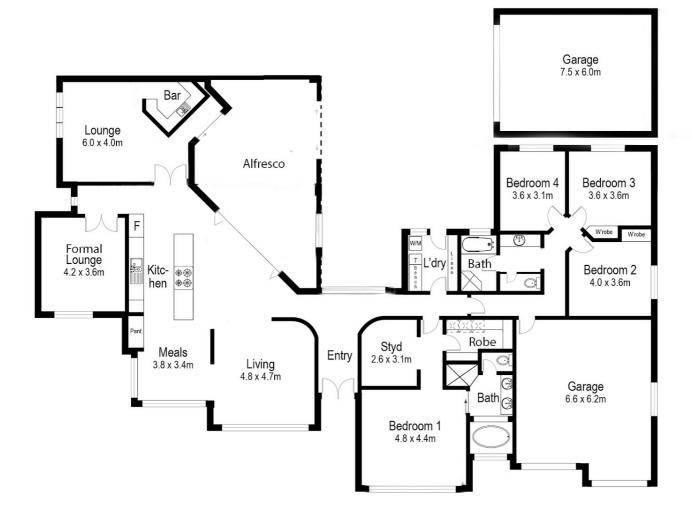

MASTER BEDROOM IS OF 5 STAR RESORT STYLE WITH STONE FEATURES, DEEP SPA BATH, BUILT IN ROBE PLUS DRESSING ROOM OR OFFICE WHICH EVER SUITS THE FAMILIES NEEDS.

THREE OTHER BEDROOMS ARE ALL LARGE WITH BUILT IN ROBES, AND COMPLEMENTED BY CLASSY 2ND BATHROOM

THERE ARE FOUR LIVING AREAS INCLUDING THEATRE ROOM TO WATCH YOUR FAVOURITE MOVIES OR TV SHOWS. THE PERFECT GAMES ROOM IDEAL FOR EIGHT BALL TABLE WITH BUILT IN BAR TO ENTERTAIN THE LADS, WHICH LEADS TO AN ENCLOSED ALFRESCO AREA WITH SLOW COMBUSTION HEATING, GREAT FOR ENTERTAINING ALL YEAR ROUND WITH FAMILY AND FRIENDS. DOUBLE GARAGE UMR WITH REAR ACCESS TO 6 X 7.5 GARAGE.

#### 4 BED | 2 BATH | 4 CAR

PRICE: \$549,000

OPEN FOR INSPECTION: N/A

Peter Dempsey 0418854393 peterdempsey@atrealty.com.au peterdempseyatrealty.com RLA: 269823

Floor Plan measurements are approximate and are for illustrative purposes only. While we do not doubt the floor plans accuracy, we make no guarantee, warranty or representation as to the accuracy and completeness of the floor plan

Disclaimer: Please note this floor plan is for marketing purposes and is to be used as a guide only. All dimensions are estimates only and may not be exact measurements.

Peter Dempsey 0418854393 peterdempsey@atrealty.com.au peterdempseyatrealty.com