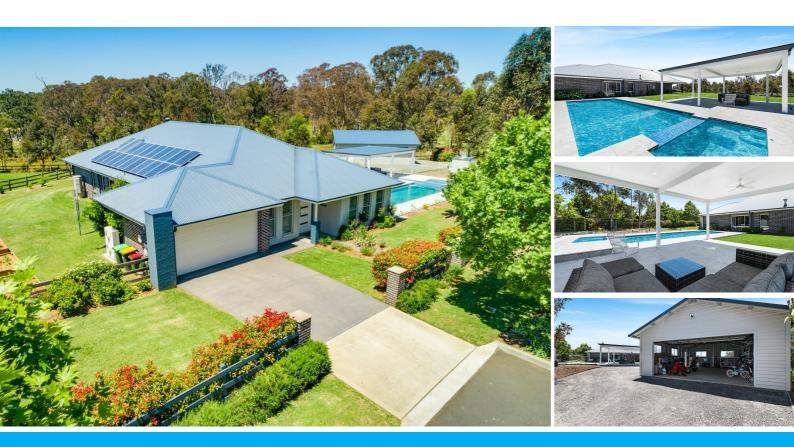

#### LIVE A LIFE OF LUXURY ON 2627SQM BLOCK

This tastefully designed abode exudes elegance from entry to exit. The vibrant interiors carry you effortlessly from room to room and are complemented by quality features that can be adorned at every turn. The comfort & practicality of the home's clever design allows each family member their own space and also enough room for the family to come together as a whole. The generous sized block of land is a child's dream, with plenty of room to run around in and still be able to store a caravan or boat! Surrounded by lush greenery, the serenity will be sure to impress any prospective buyer.

Features Include:

- Boasting four generously proportioned bedrooms with built in robes
- The master suite includes dual walk in robes & an ensuite with dual basins
- Study / home office
- Theatre room
- Children's playroom or teenagers retreat
- Family room
- Built in fireplace
- Formal dining
- Well appointed kitchen with ample cupboard & bench space
- Walk in pantry
- Gas cooking
- Stainless steel appliances including a dishwasher
- Breakfast bar overlooking the open plan family & dining room
- Bright & airy spacious bathroom with bathtub - Laundry room with internal storage
- Ample storage throughout
- Ducted air conditioning
- Plantation shutters
- Alfresco area with ceiling fan overlooking the backyard
- 11.8m Long inground pool with spa & pool cover
- Self cleaning system & pool automation and control system with control in the house or via phone app
- Separate undercover entertaining area overlooking the pool with ceiling fans
- Double garage with remote & internal access
- 10m by 7m ranbuild shed with matching roof pitch & automated double panel lift door and