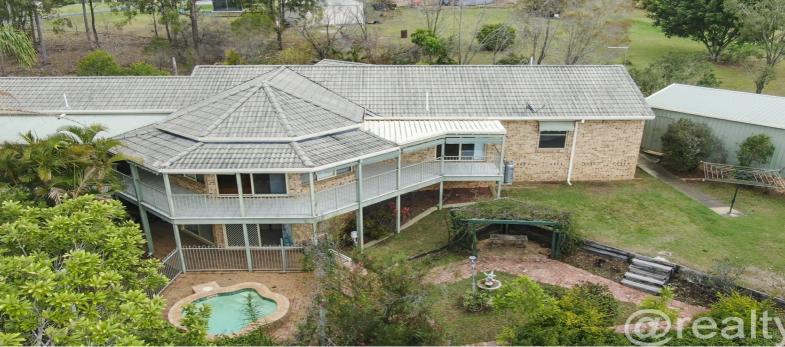

### **FOR SALE**

4 WEEMALA DRIVE, WATERVIEW HEIGHTS, NSW, 2460

4 🕮 | 3 📛 | 3 📾

# 3 TO 5 BEDROOMS, 3 BATHROOMS, MASSIVE POTENTIAL – MUST SELL!

**PRICE: Just Listed** 

Weemala Drive is high and dry with views over the Clarence Valley. It is a quiet, no-through street, perfect for those that are looking for their own little retreat.

OPEN FOR INSPECTION: N/A

With its own special attributes, 4 Weemala Drive offers a little over 2 acres of lightly timbered land. To me, it provides a natural bush-like settling that perhaps gets lost in a fully cleared small acreage (think less mowing). Birds, kangaroo's, views, and filtered light are offered here. Also, a little extra privacy as the home is tucked further back from the street than any of the neighbours.

The substantial brick and tile home offers a unique, yet very versatile floor plan. Both levels of the home can be independently accessed, yet they are joined by the internal timber staircase.

Here are some of the key attributes to the upper level:

- Large, open, living room with plantation shutters and direct access to a wraparound veranda offering treetop views to Grafton.
- Timber kitchen easily accessed by the large living room or dining nook, depending on where you would like to dine.
- Master bedroom at one end of the home with plantation shutters, built-in wardrobes and an ensuite bathroom on tessellated tiles.
- The second bedroom is central to the home with plantation shutters and built-in wardrobes.
- The light and airy third bedroom with built-in robes is to the opposite end of the home.
- The large. 3-way, fully equipped bathroom is central to bedrooms 2 and 3 with a separate toilet