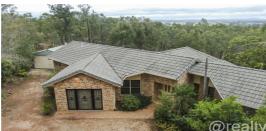

The substantial brick and tile home offers a unique, yet very versatile floor plan. Both levels of the home can be independently accessed, yet they are joined by the internal timber staircase.

Here are some of the key attributes to the upper level:

- Large, open, living room with plantation shutters and direct access to a wraparound veranda offering treetop views to Grafton.
- Timber kitchen easily accessed by the large living room or dining nook, depending on where you would like to dine.
- Master bedroom at one end of the home with plantation shutters, built-in wardrobes and an ensuite bathroom on tessellated tiles.
- The second bedroom is central to the home with plantation shutters and built-in wardrobes.
- The light and airy third bedroom with built-in robes is to the opposite end of the home.
- The large. 3-way, fully equipped bathroom is central to bedrooms 2 and 3 with a separate toilet