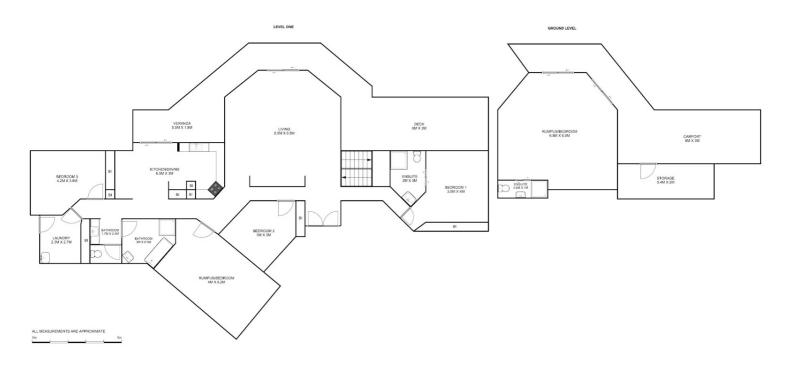

The substantial brick and tile home offers a unique, yet very versatile floor plan. Both levels of the home can be independently accessed, yet they are joined by the internal timber staircase.

Here are some of the key attributes to the upper level:

- Large, open, living room with plantation shutters and direct access to a wraparound veranda offering treetop views to Grafton.
- Timber kitchen easily accessed by the large living room or dining nook, depending on where you would like to dine.
- Master bedroom at one end of the home with plantation shutters, built-in wardrobes and an ensuite bathroom on tessellated tiles.
- The second bedroom is central to the home with plantation shutters and built-in wardrobes.
- The light and airy third bedroom with built-in robes is to the opposite end of the home.
- The large. 3-way, fully equipped bathroom is central to bedrooms 2 and 3 with a separate toilet