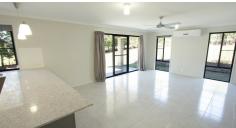

Master Bedroom with large walk in robe and ensuite

Central Lounge

Open Plan kitchen leads to the Family room with sliding glass doors to the alfresco dining area and entertainment space around the Fire Pit.