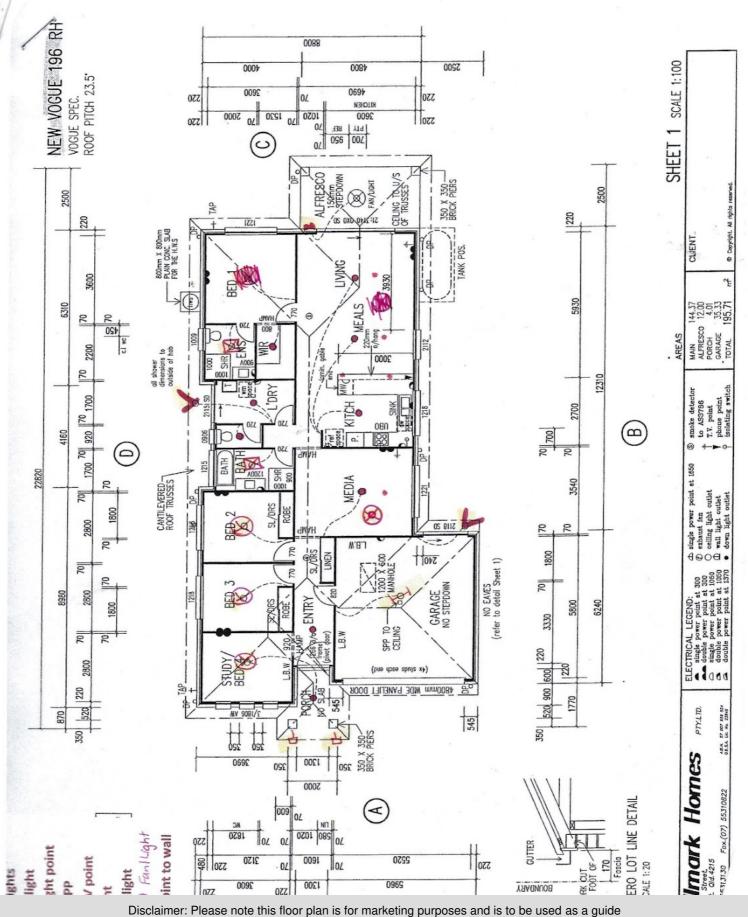

## FANTASTIC LOCATION IN ESK - SET ON 5940 SQM

JUST 5 yo Brick Home

Quality fixtures and fittings throughout , great floor plan with all the traffic areas tiled for easy clean and New Carpets in all the bedrooms and study

Master Bedroom with large walk in robe and ensuite

Central Lounge

Open Plan kitchen leads to the Family room with sliding glass doors to the alfresco dining area and entertainment space around the Fire Pit.

Auto panel lift door for the double garage with two exits, either the sliding door to the rear of the home or the internal door to the hallway, giving this the tick of approval for everyone who brings in the groceries or other heavy items .

Laundry is very functional with 2 storage cupboards, large sliding door to the clothes line Gardens are full of lovely native plants and other assorted shrubs and succulents

**NBN** Connected

4 BED | 2 BATH | 2 CAR