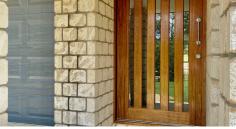

Auto panel lift door for the double garage with two exits, either the sliding door to the rear of the home or the internal door to the hallway, giving this the tick of approval for everyone who brings in the groceries or other heavy items .