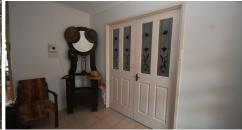

The Home

Set well back away from the Highway the home is set on a high point overlooking most of the property, with escarpment and range views.

The Ranch style Bungalow with overhanging patios has been freshly painted inside. With a western patio the building covers 23 metres by 10 metres. The large, curtained, carpeted lounge and dining room with Ornate leadlight stained glass doors, and chandeliers overlooks property with views to Toowoomba escarpment and mountains to the north east. There are 3 large carpeted bedrooms with 2 built ins. The master bedroom is is huge with the same fantastic views as the formal lounge room. Apart from the kitchen combo dining there is a separate formal dining