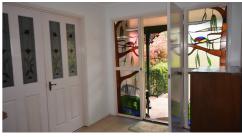

The Home

Set well back away from the Highway the home is set on a high point overlooking most of the property, with escarpment and range views.

The Ranch style Bungalow with overhanging patios has been freshly painted inside. With a western patio the building covers 23 metres by 10 metres. The large, curtained, carpeted lounge and dining room with Ornate leadlight stained glass doors, and chandeliers overlooks property with views to Toowoomba escarpment and mountains to the north east. There are 3 large carpeted bedrooms with 2 built ins. The master bedroom is is huge with the same fantastic views as the formal lounge room. Apart from the kitchen combo dining there is a separate formal dining