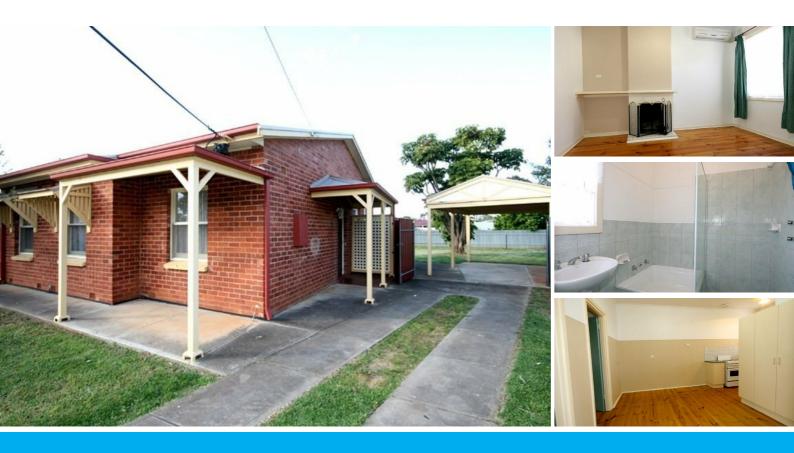

## WELL PRESENTED DUPLEX IN QUIET CUL-DE SAC

Spacious kitchen
Casual meals area
Bright sitting room
Remodelled bathroom
Separate toilet
Tiled wet areas
Heating and cooling
Carport
Fully fenced rear yard
Spacious allotment 509sqm approx.
Excellent location close to all amenities
RLA 269823

Comprising 3 bedrooms

## 3 BED | 1 BATH | 1 CAR

PRICE: \$209,950

OPEN FOR INSPECTION: N/A

Andrew Giles 0414696936 gilesproperty@atrealty.com.au www.atrealty.com.au RLA: 269823

<u>Please Note:</u> Every care has been taken to verify the correctness of the areas and details used in this leaflet. However, the plan is not a surveyed plan and the dimensions given are estimates only. No warranty or representation is given or made as to the correctness of the information supplied and neither the owners nor the Agents can accept responsibility for errors or omissions. Please check with local council that all structures are approved by council.