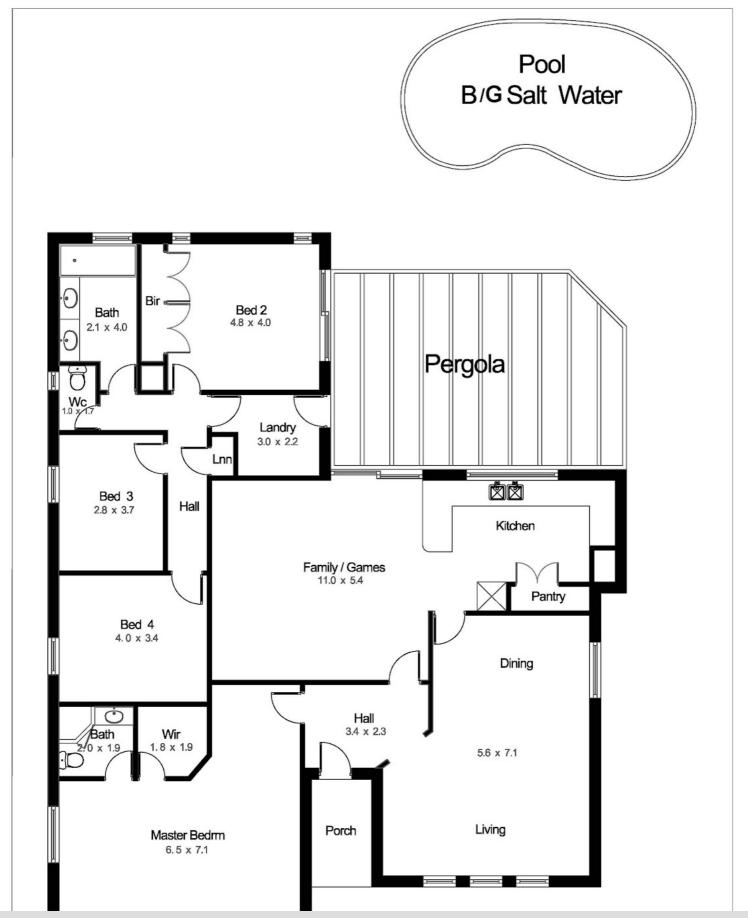

## CALL HELEN RICHARDSON TODAY ON 0417 262 788 FOR MORE INFORMATION THE PROPERTY

- · Close to shops, transport and services
- Four bedrooms with huge main bedroom
- · Spacious main bedroom with ensuite and walk in robe
- · Three queen size bedrooms
- · Extra formal dining and lounge rooms
- Open plan Kitchen dining family room
- Stainless steel dishwasher
- Reverse cycle air conditioning
- · Undercover outdoor area with in ground salt pool
- Established gardens with reticulation

### 4 BED | 2 BATH | 2 CAR

PRICE:

FROM \$680,000

**OPEN FOR INSPECTION:** 

N/A

Helen Richardson 0417262788 helen@atrealty.com.au www.atrealty.com.au

Disclaimer: Please note this floor plan is for marketing purposes and is to be used as a guide only. All dimensions are estimates only and may not be exact measurements.