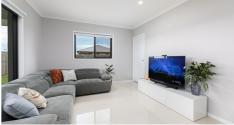

A central living space combines a lounge, dining and modern kitchen, with through access to the alfresco dining and manicured yard.

The kitchen has the wow factor with quality stone bench tops incorporating a breakfast bar, large 900mm stainless steel gas oven, dishwasher, allocated microwave space and walk in pantry.

But the features don't stop there! The property also features:

- \* Extra high ceilings throughout
- \* High gloss tiles to the living and hall and carpets to the bedrooms
- \* Security screens to most doors and windows
- \* Air-conditioned living area
- \* Double lock up garage with remote lift door, laundry and internal access
- \* Attractive plan with great, light filled rooms
- \* Rendered and bagged brick with colourbond roof
- \* Fully fenced 400 sqm block