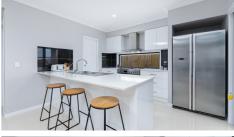

A central living space combines a lounge, dining and modern kitchen, with through access to the alfresco dining and manicured yard.

The kitchen has the wow factor with quality stone bench tops incorporating a breakfast bar, large 900mm stainless steel gas oven, dishwasher, allocated microwave space and walk in pantry.