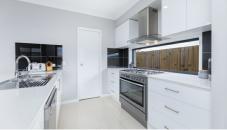

A central living space combines a lounge, dining and modern kitchen, with through access to the alfresco dining and manicured yard.

The kitchen has the wow factor with quality stone bench tops incorporating a breakfast bar, large 900mm stainless steel gas oven, dishwasher, allocated microwave space and walk in pantry.