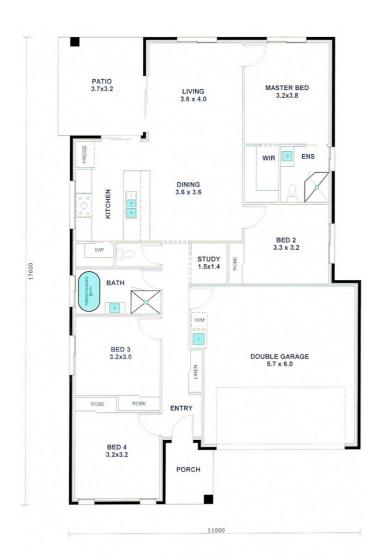

Presented in like new condition, the property features four over-sized bedrooms with built in cupboards, the master with a walk-in-robe and en-suite bathroom, plus a clever study nook perfect for the kids or those lucky enough to work from home.

A central living space combines a lounge, dining and modern kitchen, with through access to the alfresco dining and manicured yard.

The kitchen has the wow factor with quality stone bench tops incorporating a breakfast bar, large 900mm stainless steel gas oven, dishwasher, allocated microwave space and walk in pantry.

Think the kitchen's nice?... well wait until you see the bathrooms! They could feature in a magazine with their floor to ceiling tiles, quality fixtures and fittings and a gorgeous standalone tub in the main.

But the features don't stop there! The property also features:

- \* Extra high ceilings throughout
- \* High gloss tiles to the living and hall and carpets to the bedrooms
- \* Security screens to most doors and windows
- \* Air-conditioned living area
- \* Double lock up garage with remote lift door, laundry and internal access
- \* Attractive plan with great, light filled rooms
- \* Rendered and bagged brick with colourbond roof
- \* Fully fenced 400 sqm block

## 4 BED | 2 BATH | 2 CAR

PRICE:

offers over \$459,000

**OPEN FOR INSPECTION:** 

N/A

Kris Sutcliffe 0404742058 kris.sutcliffe@atrealty.com.au www.atrealty.com.au

House: 174.85m<sup>2</sup> House width: 11m Squares:

Disclaimer: Please note this floor plan is for marketing purposes and is to be used as a guide only. All dimensions are estimates only and may not be exact measurements.