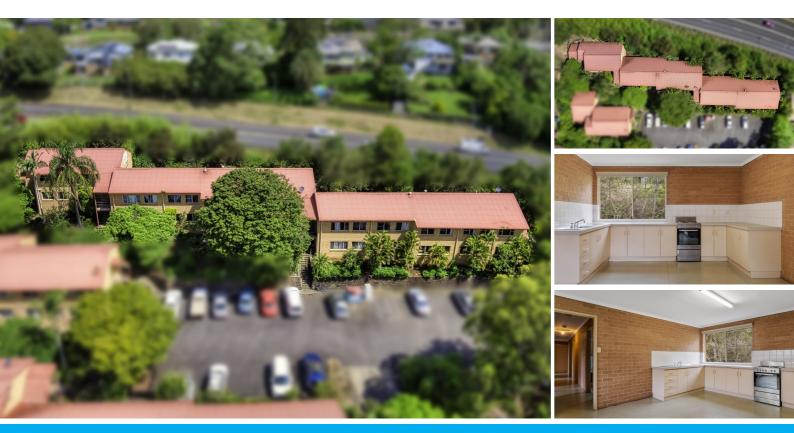

### TWO X SIX BEDROOM UNITS ON ONE TITLE

Attention investors..... Located close to Lismore Base Hospital , Southern Cross Uni, and high on the hill and out of flood zone . These 2 x units are whole of floor and offer 6 bedroom accommodation . Set in a quiet Cul de Sac of Dixon Place.

Each unit has 6 separate bedrooms with built in wardrobes and a spacious open plan, combined living, dining and kitchen area. The large bathroom has a separate shower room and toilet plus double vanity and laundry facilities. There is also a second toilet at the end of the hall. Purpose built of double brick and finished for low maintenance they offer an opportunity for investors . . returns of approx. \$500 PW. Potential purchasers are invited to inspect . The units must be sold in one line ,

### 6 BED | 1 BATH | 2 CAR

PRICE: Contact Agent

OPEN FOR INSPECTION: N/A

Vicki Cooper 0418231955 vickicooper@atrealty.com.au www.vickicooper.com 6 x 🚐 1 x 😓 0 x 🚍

NORTH

UNIT 14 GROUND FLOOR, UNIT 19 FIRST FLOOR