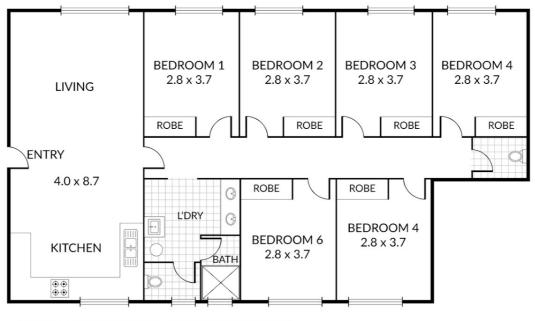

Each unit has 6 separate bedrooms with built in wardrobes and a spacious open plan, combined living, dining and kitchen area. The large bathroom has a separate shower room and toilet plus double vanity and laundry facilities. There is also a second toilet at the end of the hall. Purpose built of double brick and finished for low maintenance they offer an opportunity for investors . . returns of approx. \$500 PW. Potential purchasers are invited to inspect . The units must be sold in one line ,

### 6 BED | 1 BATH | 2 CAR

PRICE: Contact Agent

OPEN FOR INSPECTION: N/A

Vicki Cooper 0418231955 vickicooper@atrealty.com.au www.vickicooper.com 6 x 🚐 1 x 😓 0 x 🚍

NORTH

UNIT 14 GROUND FLOOR, UNIT 19 FIRST FLOOR

NOTE: Every precaution has been taken to verify the accuracy of the above details. However, prospective purchasers are advised to make their own enquiries.

Disclaimer: Please note this floor plan is for marketing purposes and is to be used as a guide only. All dimensions are estimates only and may not be exact measurements.