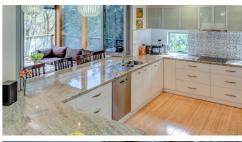

- Generous Timber Lined Alfresco Meals
- Hard Wearing Bamboo Flooring
- Massive Kitchen with Stone Tops and Servery to Alfresco
- Ensuite with Claw-footed bath, floor to ceiling tiles and timber ceiling.
- Views from every lookout
- Double Garage
- 274 sqm Living Space
- More living areas than you could ever need
- 4 Bedrooms/ 3 Bathrooms/ 2 Lounge Rooms/ Study AND an Office, Balcony AND Alfresco
- Tranquil and private location
- Fully ducted Daiken reverse cycle air-conditioning
- 100% Woollen carpet with high quality underlay
- Ducted vacuum system & Laundry chute
- Security screens on windows at ground level
- Fully insulated walls and ceiling
- Ample internal storage upstairs and downstairs
- Double roller door garage with storage shelves