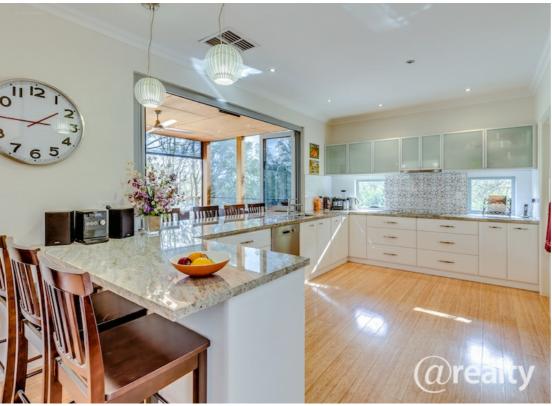

- Generous Timber Lined Alfresco Meals
- Hard Wearing Bamboo Flooring
- Massive Kitchen with Stone Tops and Servery to Alfresco
- Ensuite with Claw-footed bath, floor to ceiling tiles and timber ceiling.
- Views from every lookout
- Double Garage
- 274 sqm Living Space
- More living areas than you could ever need
- 4 Bedrooms/ 3 Bathrooms/ 2 Lounge Rooms/ Study AND an Office, Balcony AND Alfresco
- Tranquil and private location
- Fully ducted Daiken reverse cycle air-conditioning
- 100% Woollen carpet with high quality underlay
- Ducted vacuum system & Laundry chute
- Security screens on windows at ground level
- Fully insulated walls and ceiling
- Ample internal storage upstairs and downstairs
- Double roller door garage with storage shelves