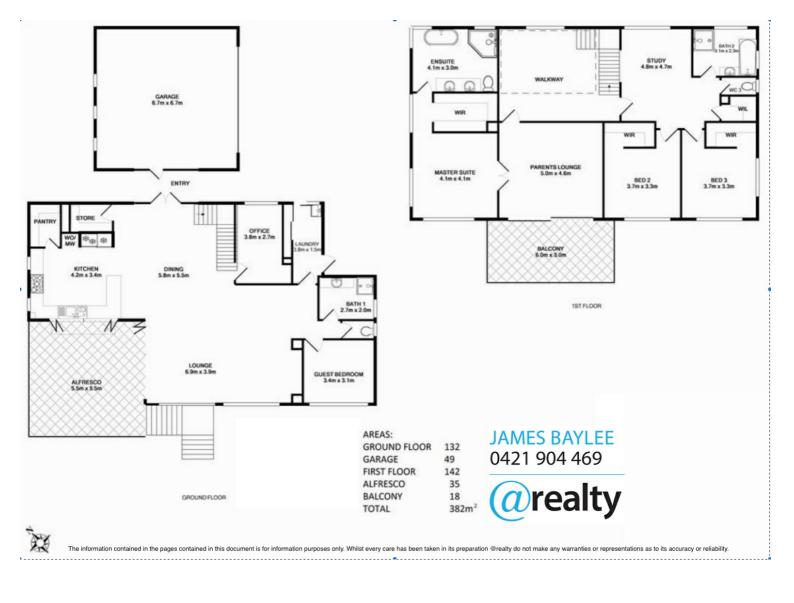

This gorgeous property, located at 127 Soldiers Rd in Roleystone epitomises the hills lifestyle. Perched on a fraction over an acre of land, with breathtaking valley views with a 2 storey 4 bedroom, 3 bathroom home that will quench your desire for a tree change.

- Generous Timber Lined Alfresco Meals
- Hard Wearing Bamboo Flooring
- Massive Kitchen with Stone Tops and Servery to Alfresco
- Ensuite with Claw-footed bath, floor to ceiling tiles and timber ceiling.
- Views from every lookout
- Double Garage
- 274 sqm Living Space
- More living areas than you could ever need
- 4 Bedrooms/ 3 Bathrooms/ 2 Lounge Rooms/ Study AND an Office, Balcony AND Alfresco
- Tranquil and private location
- Fully ducted Daiken reverse cycle air-conditioning
- 100% Woollen carpet with high quality underlay
- Ducted vacuum system & Laundry chute
- Security screens on windows at ground level
- Fully insulated walls and ceiling
- Ample internal storage upstairs and downstairs
- Double roller door garage with storage shelves

## 4 BED | 3 BATH | 2 CAR