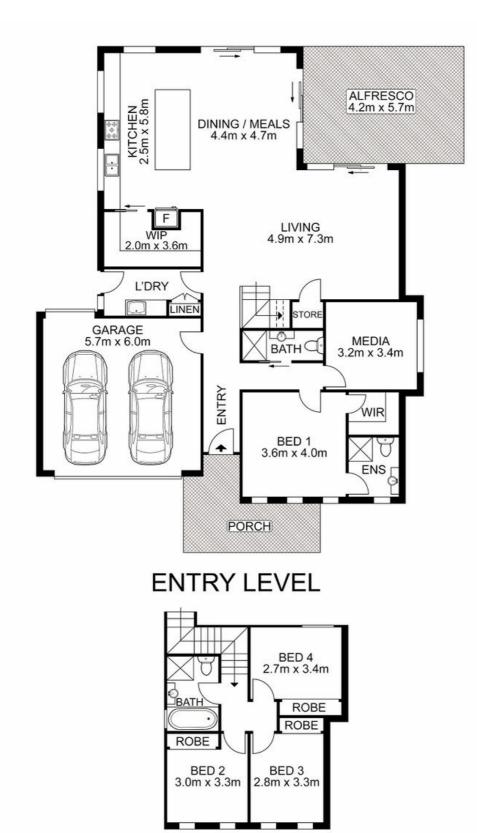

Features Include:

- Front porch overlooking the manicured front yard
- Four generously proportioned bedrooms with built in robes
- The master suite includes a walk in robe & an ensuite
- Expansive living room
- Dining room
- Media room
- Well appointed kitchen with ample cupboard & bench space
- Walk in pantry
- Gas cooking
- Stainless steel dishwasher
- Stone benchtops
- Breakfast bar
- Total of three modern bright & airy bathrooms, the main bathroom includes a bathtub
- Laundry includes cupboards & backyard access
- Internal storage throughout
- Ducted air conditioning
- Tiled flooring
- Alfresco entertaining with stunning outlook
- Low maintenance backyard
- Double garage with remote & internal access
- Side access to backyard
- 542sqm block

#### 4 BED | 3 BATH | 2 CAR

PRICE: Just Listed

OPEN FOR INSPECTION: N/A

Adam Bryant 0455672323 adam@atrealty.com.au www.atrealty.com.au

UPPER LEVEL

### AGENCY

Disclaimer: Please note this floor plan is for marketing purposes and is to be used as a guide only. All dimensions are estimates only and may not be exact measurements.

## 33 Charlton Street, Wilton

Adam<sup>®</sup>Brivant<sup>le</sup> · All measurements are approximate · Drawn for marketing purposes only 0455672323 adam@atrealty.com.au www.atrealty.com.au