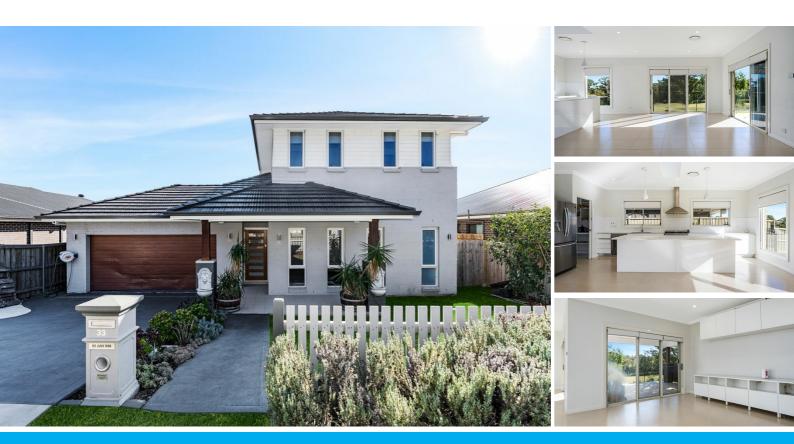

#### 33 CHARLTON STREET WILTON

#### OFFER ACCEPTED, OPEN HOME CANCELLED

This charming family home is situated in one of Bingara Gorges enviable pockets, backing onto the golf course, the home's outlook is that of lush greenery that encompasses tranquillity. The vibrant interiors accompanied by the natural light that fills the home carries you effortlessly from room to room that is spread over an impressive two story floor plan. Wilton Plaza along with Wilton Primary School are only a short walk away.

Features Include:

- Front porch overlooking the manicured front yard
- Four generously proportioned bedrooms with built in robes
- The master suite includes a walk in robe & an ensuite
- Expansive living room
- Dining room
- Media room
- Well appointed kitchen with ample cupboard & bench space
- Walk in pantry
- Gas cooking
- Stainless steel dishwasher
- Stone benchtops
- Breakfast bar
- Total of three modern bright & airy bathrooms, the main bathroom includes a bathtub
- Laundry includes cupboards & backyard access
- Internal storage throughout
- Ducted air conditioning
- Tiled flooring
- Alfresco entertaining with stunning outlook
- Low maintenance backyard
- Double garage with remote & internal access
- Side access to backyard
- 542sqm block