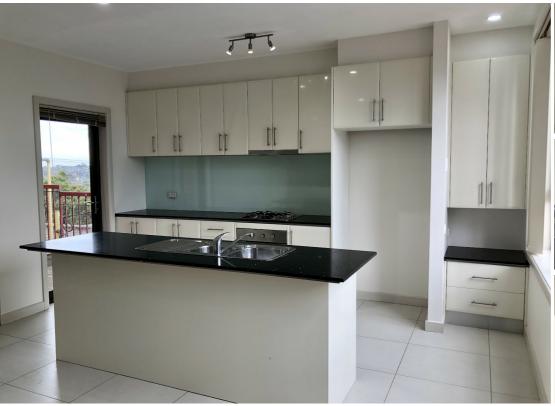

## BRIGHT SPACIOUS APARTMENT CLOSE TO TRAIN AND SHOPS

Apartment for rent, located on the Pascoe Vale / Oak Park border.

Freshly painted light-filled apartment with 2 large bedrooms, each with built-in robes. Large open plan kitchen, dining, and lounge. Stainless steel oven, gas cooktop, dishwasher, and excellent cupboard storage.

Bathroom, separate toilet, separate laundry, and private balcony. Secure entry and car space at the rear of the building.

2 bedroom apartment, just a two-minute walk to Oak Park train station and across the road from Oak Park village shops including a medical centre, cafe, takeaway food shops, post office, newsagency, chemist hairdresser.