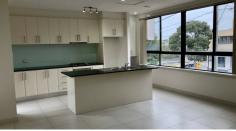

## BRIGHT SPACIOUS APARTMENT CLOSE TO TRAIN AND SHOPS

Apartment for rent, located on the Pascoe Vale / Oak Park border.

Freshly painted light-filled apartment with 2 large bedrooms, each with built-in robes. Large open plan kitchen, dining, and lounge. Stainless steel oven, gas cooktop, dishwasher, and excellent cupboard storage.

Bathroom, separate toilet, separate laundry, and private balcony. Secure entry and car space at the rear of the building.

2 bedroom apartment, just a two-minute walk to Oak Park train station and across the road from Oak Park village shops including a medical centre, cafe, takeaway food shops, post office, newsagency, chemist hairdresser.