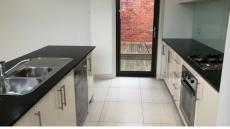

## BRIGHT SPACIOUS APARTMENT CLOSE TO TRAIN AND SHOPS

Apartment for rent, located on the Pascoe Vale / Oak Park border.

Freshly painted light-filled apartment with 2 large bedrooms, each with built-in robes. Large open plan kitchen, dining, and lounge. Stainless steel oven, gas cooktop, dishwasher, and excellent cupboard storage.

Bathroom, separate toilet, separate laundry, and private balcony. Secure entry and car space at the rear of the building.

2 bedroom apartment, just a two-minute walk to Oak Park train station and across the road from Oak Park village shops including a medical centre, cafe, takeaway food shops, post office, newsagency, chemist hairdresser.