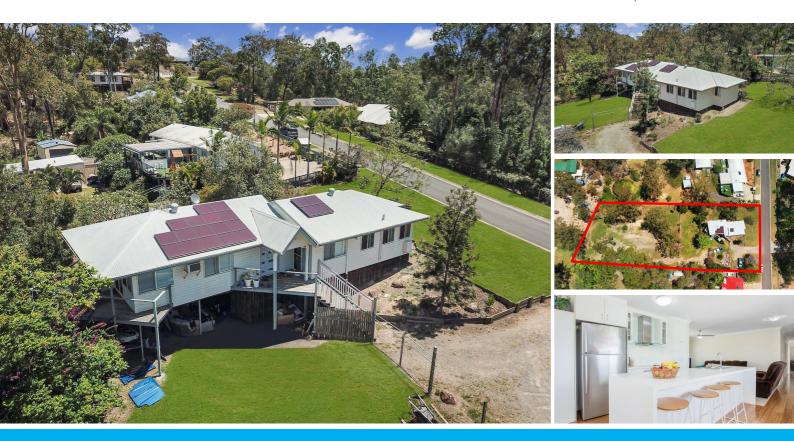

## UNDER CONTRACT

\*\*\*VACANT AFTER 31st JANUARY 2021\*\*\*

Adorned with numerous luxury features including solid bamboo flooring, plantation shutters and stone waterfall kitchen benchtops. This modern high set Queenslander style home is easily added to underneath, where not only do you have a double garage space, but also potential workshop /rumpus or additional secure parking for Jet skis or motorbikes.

What a great opportunity to move up to acreage in Ormeau. Room for a pool, a horse, a large shed for a home business and space to park all your toys.

- \* 4 Bedrooms
- \* Large kitchen/family room with bamboo flooring and a formal living/ media room
- \* Master Bedroom Boasting Renovated Ensuite
- \* Modern Kitchen
- \* Additional Three Way family Bathroom
- \* Separate Laundry
- \* Security Screens
- \* 20 Japanese Manufactured Solar Panels & German inverters With Potential to Expand
- \* Potential to Develop Underneath
- \* Fenced Lower Yard
- \* Abundant Outdoor Parking
- \* Cul-de-Sac Position
- \* 4341m2 over an acre of gently undulating useable Land
- \* Elevated Outlook

This amazing acreage property is located mins to local shopping centres, medical, food, public transport, quality schools, all the infrastructure of Ormeau township & the M1 Motorway. 20 mins to Gold Coasts best beaches mid-way between Brisbane CBD the Gold Coast.