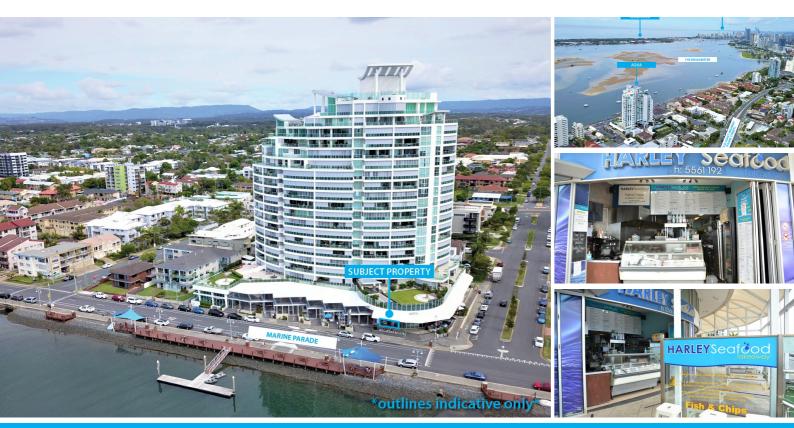

### 10/300 MARINE PARADE LABRADOR

### 6.94%\* RETURN - LONG LEASE A BARGAIN AT ONLY \$749,000

LONG TERM TENANT - STUNNING LOCATION

"HARLEY SEAFOOD TAKEAWAY"

First time available in over 16 years - leased to long term tenant

- Prime location overlooking the Broadwater extremely popular weekend lunch spot
- 40m2\* tenancy PLUS 16m2\* alfresco exclusive use dining with stunning Broadwater views
- Harley Seafood has operated on the shores of the Broadwater in Labrador since 1945 and has traded successfully in its current location since 2004
- The long term tenant has a 3 + 3 + 3 year lease Commencement March 2020
- Rent is \$52,000pa + GST (Tenant pays all outgoings) providing 6.94% return
- Adjacent to Baskin Robbins and other busy eateries
- 120\* public seats and tables across the road on the boardwalk and public jetty

THE OWNERS ARE SERIOUS TO SELL AND WILL CONSIDER CLOSE OFFERS!

PRICED TO SELL AT \$749,000 - 6.94% RETURN

Contact Exclusive Agent For Further Details;

Wayne Devenport 0403 292 629

\* APPROXIMATELY