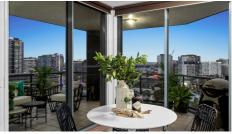

Complete with a full-size kitchen, granite benchtops, and Miele appliances you will enjoy both cooking and entertaining all year round. To that point most of your time will be on the balcony tha stretches the length of the apartment capturing every breeze. With the easterly aspect, you obtain +180degree views of the city, overlooking some of Brisbane's most iconic locations. However, it's when dawn turns to dusk that the apartment comes to life with the lights of the city dancing throughout the night. With a resort lifestyle in a gated community, and this close to the city and amenities, it won't last long.

### Featuring:

- Three bedrooms with Built-in Wardrobes
- Replaced acoustic approved flooring
- Two Bathrooms
- Galley style kitchen with stone benchtops
- Meile Appliances
- Ducted Air-Conditioning
- Spa Bath | Main Bathroom
- Large entertaining balcony - Positioned on the 7th floor
- 157sqm total floor
- Secure undercover car parks
- Lift access & intercom Near By: