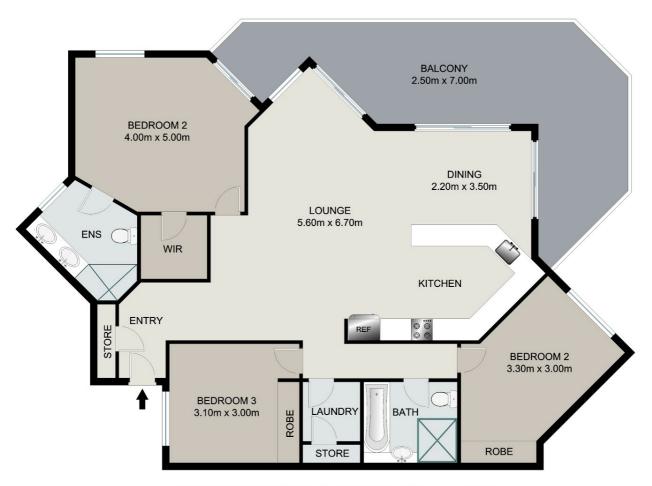

### Featuring:

- Three bedrooms with Built-in Wardrobes
- Replaced acoustic approved flooring
- Two Bathrooms
- Galley style kitchen with stone benchtops
- Meile Appliances
- Ducted Air-Conditioning
- Spa Bath | Main Bathroom
- Large entertaining balcony - Positioned on the 7th floor
- 157sqm total floor
- Secure undercover car parks
- Lift access & intercom Near By:

### **Andrew Botwright** 0402784250

andrewbotwright@atrealty.com.au

www.atrealty.com.au

APPROXIMATE INTERNAL SURFACE AREA = 126 SQ M APPROXIMATE EXTERNAL SURFACE AREA = 31 SQ M APPROXIMATE TOTAL SURFACE AREA = 157 SQ M

Disclaimer: Please note this floor plan is for marketing purposes and is to be used as a guide only. All dimensions are estimates only and may not be exact measurements.