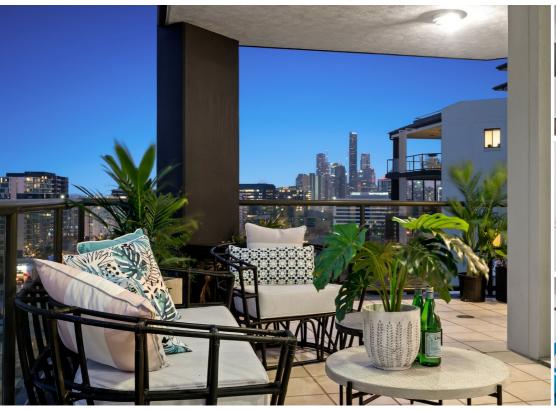

### ONE OF BRISBANE'S BEST-KEPT SECRETS.

Designed for the owner-occupier market, this open-plan, elevated, three-bedroom, two-bathroom apartment located in the gated Cloudland complex has everything you could want to call home. After a busy day, you will look forward to coming home to this secure, single level, spacious apartment. From the moment you step inside you will be impressed with how quiet, bright, and elevated you are over the city beneath.

Complete with a full-size kitchen, granite benchtops, and Miele appliances you will enjoy both cooking and entertaining all year round. To that point most of your time will be on the balcony tha stretches the length of the apartment capturing every breeze. With the easterly aspect, you obtain +180degree views of the city, overlooking some of Brisbane's most iconic locations. However, it's when dawn turns to dusk that the apartment comes to life with the lights of the city dancing throughout the night. With a resort lifestyle in a gated community, and this close to the city and amenities, it won't last long.

### Featuring:

- Three bedrooms with Built-in Wardrobes
- Replaced acoustic approved flooring
- Two Bathrooms
- Galley style kitchen with stone benchtops
- Meile Appliances
- Ducted Air-Conditioning
- Spa Bath | Main Bathroom
- Large entertaining balcony - Positioned on the 7th floor
- 157sqm total floor
- Secure undercover car parks
- Lift access & intercom Near By: