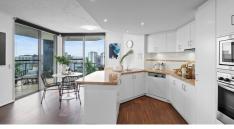

Complete with a full-size kitchen, granite benchtops, and Miele appliances you will enjoy both cooking and entertaining all year round. To that point most of your time will be on the balcony tha stretches the length of the apartment capturing every breeze. With the easterly aspect, you obtain +180degree views of the city, overlooking some of Brisbane's most iconic locations. However, it's when dawn turns to dusk that the apartment comes to life with the lights of the city dancing throughout the night. With a resort lifestyle in a gated community, and this close to the city and amenities, it won't last long.

### Featuring:

- Three bedrooms with Built-in Wardrobes
- Replaced acoustic approved flooring
- Two Bathrooms
- Galley style kitchen with stone benchtops
- Meile Appliances
- Ducted Air-Conditioning
- Spa Bath | Main Bathroom
- Large entertaining balcony - Positioned on the 7th floor
- 157sqm total floor
- Secure undercover car parks
- Lift access & intercom Near By: