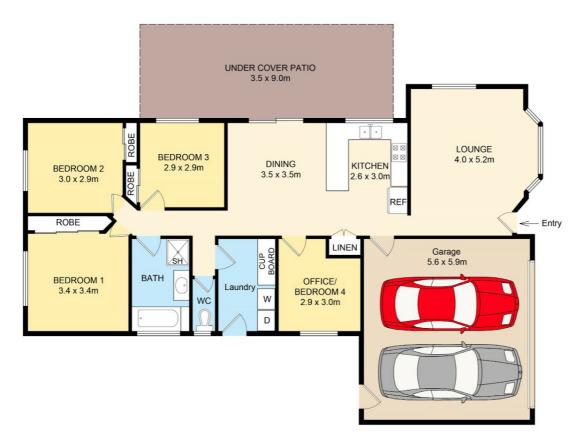

## 4 BED | 1 BATH | 2 CAR

PRICE:

Just Listed

**OPEN FOR INSPECTION:** 

N/A

Leanne Smith 0428750122 leannesmithproperty@atrealty.com.au www.atrealty.com.au

Note

This plan is an illustration and is to be used used as a guide to room layout only. Dimensions are approximations.

88 DEWAR DRV

Disclaimer: Please note this floor plan is for marketing purposes and is to be used as a guide only. All dimensions are estimates only and may not be exact measurements.