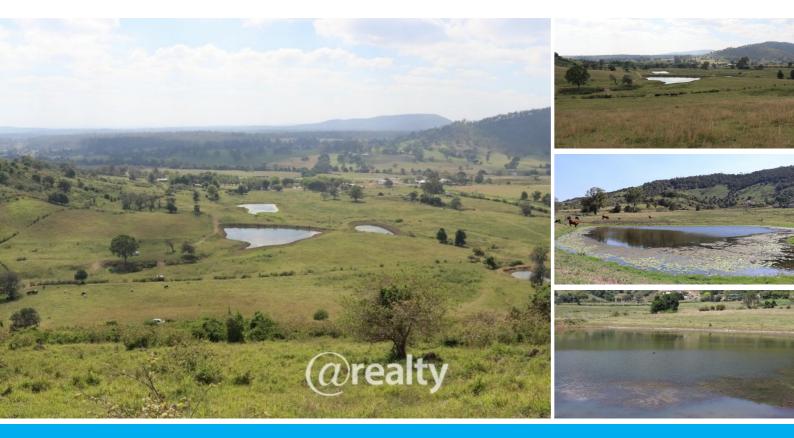

44.64ha (110 acres) on 2 free hold titles approximately 25 minutes north of Gympie. Taking in part of the east face of Mount Kanigan. Giving you amazing views over this picturesque property and beyond.

Genuine high carrying capacity, running 50 breeders plus progeny in a normal season. Very well-watered by 7 dams and 2 bores (one of which is equipped with an electric pump). Delivering water to troughs throughout the property. Fully fenced into 3 paddocks and there is a set of steel cattle yards with covered crush. Plus an old dairy with concrete floor. The property is mainly cleared, except for a small patch of rainforest on top of the mountain.