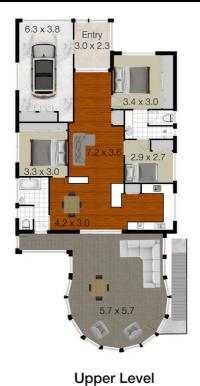

## 49 Marana Street, Bilambil Heights

Total Approximate Floor Area 256 sqm Total Land Area 613.4 sqm

Whilst every attempt has been made to ensure the accuracy of the floor plan. Measurements of doors, windows rooms and any other items are approximate and no responsibility is taken for any error, omission or misstatement. This plan is for illustrative purposes only and should be used as such by any prospective purchaser.

Disclaimer: Please note this floor plan is for marketing purposes and is to be used as a guide only. All dimensions are estimates only and may not be exact measurements.