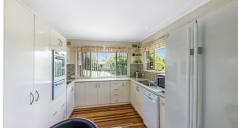

#### FEATURES:-

- 3 good size bedrooms
- 2 Bathrooms on this level, 1 is a double entrance
- large Lounge
- Conservatory
- Kitchen/dining room

#### ADDITIONAL FEATURES:

- Split system airconditioner
- 4 Solar electric panels2 Hot water Solar panels
- Timber flooring
- Well manicured garden
- Alfresco area to keep cool
- Remote single garage with internal access
- Separate garage at the rear 6 meters by 3.66 meters
- Colour bond fences on both sides
- Dishwasher